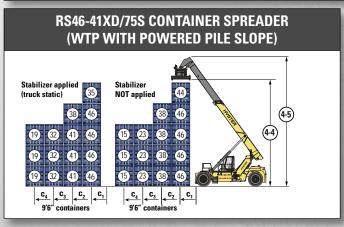

000 | 16,000 |  |  |  |  |  |  |  |
| RS46-36XD/62                        | 42,000 | 20,000 |  |  |  |  |  |  |  |
| RS46-41XD/67                        | 44,900 | 26,300 |  |  |  |  |  |  |  |
| RS46-41XD/62S                       | 44,900 | 26,300 |  |  |  |  |  |  |  |
| RS46-41XD/67S                       | 44,900 | 30,300 |  |  |  |  |  |  |  |
| RS46-41XD/75S                       | 44,900 | 30,300 |  |  |  |  |  |  |  |





## TRUCK DIMENSIONS <





### RATED CAPACITIES AND STACKING HEIGHTS

(shown in 1,000 kg.)









| C1     | C2     | C3     |
|--------|--------|--------|
| 1865mm | 3815mm | 6315mm |

Note: All load centres  $c_1$ ,  $c_2$ ,  $c_3$  are taken from the front face of the (front) tyres.

#### RATED CAPACITIES AND STACKING HEIGHTS <

(shown in 1,000 kg.)











| C1     | C2     | C3     | C <sup>4</sup> |
|--------|--------|--------|----------------|
| 1865mm | 3815mm | 6315mm | 8750mm         |

Note: All load centres c1, c2, c3, c4 are taken from the front face of the (front) tyres.

| r1     | r2     |
|--------|--------|
| 1865mm | 6400mm |

#### RATED CAPACITIES AND STACKING HEIGHTS

(shown in 1,000 kg.)









| C1     | C2     | C3     |
|--------|--------|--------|
| 1865mm | 3815mm | 6315mm |

Note: All load centres c1, c2, c3 are taken from the front face of the (front) tyres.

### RATED CAPACITIES AND STACKING HEIGHTS <

(shown in 1,000 kg.)





#### **RS 46 FOR STEEL LOAD HANDLING**

#### **RS 46 FOR COIL HANDLING**

#### **RS 46 FOR SLAB HANDLING**





#### **RS 46 FOR BARGE CONTAINER HANDLING**



| C1     | C2     | C3