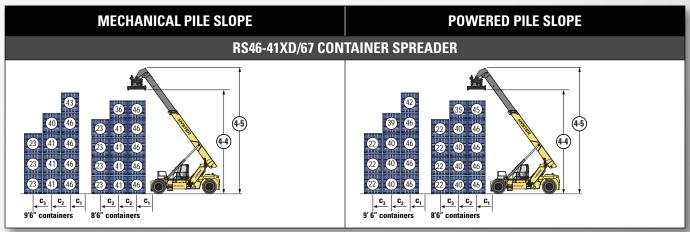

### RATED CAPACITIES AND STACKING HEIGHTS <

(shown in 1,000 kg.)

## RS46-41 INTERMODAL HANDLERS <

|             | 1-1            | Manufacturer                                                                                       |                   |               | HYS                                     | TED              | пло             | TER                   | шус             | TER           |  |
|-------------|----------------|----------------------------------------------------------------------------------------------------|-------------------|---------------|-----------------------------------------|------------------|-----------------|-----------------------|-----------------|---------------|--|
|             | 1-2            | Model designation                                                                                  |                   |               |                                         | XD/62S           | RS46-41         |                       |                 | XD/75S        |  |
|             | 1-3            | Drive                                                                                              |                   |               | Die                                     |                  | Diesel          |                       | Diesel          |               |  |
|             | 1-4            | Operator type                                                                                      |                   |               | Sea                                     |                  | Seated          |                       | Seated          |               |  |
|             | 1-5-1          | Load capacity at load centre distance c <sub>1</sub> without/with stabiliser                       | $Q_1$             | kg            | 46,000                                  | 46,000           | 46,000          | 46,000                | 46,000          | 46,000        |  |
|             | 1-5-2          | Load capacity at load centre distance c <sub>2</sub> without/with stabiliser                       | Q <sub>2</sub>    | kg            | 35,000                                  | 38,000           | 38,000          | 38,000                | 38,000          | 38,000        |  |
| GENERAL     | 1-5-3          | Load capacity at load centre distance c <sub>3</sub> without/with stabiliser                       | $Q_3$             | kg            | 18,000                                  | 25,000           | 20,000          | 27,000                | 22,000          | 31,000        |  |
| GE          | 1-6-1          | Load centre distance c <sub>1</sub> (1)                                                            | C <sub>1</sub>    | mm            | 1,8                                     | 865              | 1,8             | 65                    | 1,865           |               |  |
|             | 1-6-2          | Load centre distance c <sub>2</sub> (1)                                                            | C <sub>2</sub>    | mm            | 3,815                                   |                  | 3,8             | 15                    | 3,8             | 15            |  |
|             | 1-6-3          | Load centre distance c <sub>3</sub> (1)                                                            | <b>C</b> 3        | mm            | 6,3                                     | 15               | 6,3             | 15                    | 6,3             | 15            |  |
|             | 1-8            | Load distance, ctr of drive axle to face of front tyres/front of stabiliser                        | х                 | mm            | 930                                     | 1030             | 930             | 1030                  | 930             | 1030          |  |
|             | 1-9            | Wheelbase                                                                                          | у                 | mm            | 6,2                                     | 200              | 6,7             | 00                    | 7,5             | 00            |  |
|             | 1-10           | Stacking height at first row (number x container height)                                           |                   | #             | 5 x 9                                   | 9′ 6″            | 5 x 9           | 9′ 6″                 | 5 x 9           | 9′ 6″         |  |
| E           | 2-1            | Service weight                                                                                     |                   | kg            | 87,                                     | 500              | 88,             | 500                   | 88,             | 500           |  |
| WEIGHT      | 2-2-1          | Axle loading with load, front / rear at $c_1$                                                      |                   | kg            | 111,000                                 | 22,500           | 111,000         | 23,500                | 110,055         | 24,488        |  |
| 5           | 2-3-1          | Axle loading without load, front / rear at c <sub>1</sub>                                          |                   | kg            | 44,200                                  | 43,300           | 45,800          | 42,700                | 46,900          | 41,600        |  |
|             | 3-1            | Tyre type                                                                                          |                   |               | Pneu                                    | matic            | Pneu            | matic                 | Pneu            | matic         |  |
|             | 3-2            | Tyre size, front                                                                                   |                   |               | 18.00-3                                 | 3 36PR           | 18.00-3         | 3 36PR                | 18.00-3         | 3 36PR        |  |
| WHEELS      | 3-3            | Tyre size, rear                                                                                    |                   |               | 18.00-3                                 | 3 36PR           | 18.00-3         | 3 36PR                | 18.00-3         | 3 36PR        |  |
| ¥           | 3-5            | Wheels, number front / rear (X = driven wheels)                                                    |                   |               | x4                                      | / 2              | x4              | / 2                   | x4              | / 2           |  |
|             | 3-6            | Tread, front                                                                                       | b <sub>10</sub>   | mm            | 3,7                                     |                  | 3,7             |                       |                 | 03            |  |
|             | 3-7            | Tread, rear                                                                                        | b <sub>11</sub>   | mm            | 3,0                                     |                  | 3,0             |                       |                 | 60            |  |
|             | 4-1            | Boom angle minimum / maximum                                                                       |                   | (°)           |                                         | 59               |                 | 0 / 59                |                 | 58            |  |
|             | 4-2<br>4-4-1   | Height of boom lowered                                                                             | h <sub>1</sub>    | mm            | 4,795                                   |                  | 4,795<br>14,875 |                       | 5,457<br>14,765 |               |  |
|             | 4-4-1          | Lift height at load centre $c_1$ (2)<br>Lift height at load centre $c_2$ (2)                       | h <sub>3.1</sub>  | mm            |                                         | 14,875<br>13,470 |                 | 13,470                |                 | 13,698        |  |
|             | 4-5            | Height, boom extended                                                                              | h <sub>4</sub>    | mm            | 18,                                     |                  |                 | 18,205                |                 | 18,420        |  |
|             | 4-7            | Height of overhead guard (cabin)                                                                   | h <sub>6</sub>    | mm            |                                         | 115              | 3,815           |                       |                 | 15            |  |
|             | 4-8            | Seat height to SIP (3)                                                                             | h <sub>7</sub>    | mm            | 2,6                                     |                  | 2,6             |                       |                 | 50            |  |
|             | 4-15           | Height under Twistlock - lowered (2)                                                               | h <sub>13</sub>   | mm            | 98                                      | 30               | 98              | 30                    | 1,835           |               |  |
| SNS         | 4-19           | Overall length                                                                                     | I <sub>1</sub>    | mm            | 8,7                                     | '50              | 9,2             | 50                    | 10,             | 050           |  |
| IMENSIONS   | 4-20           | Overall length including boom retracted                                                            | l <sub>2</sub>    | mm            | 12,                                     | 073              | 12,             | 573                   | 13,             | 613           |  |
| DIME        | 4-21-2         | Overall width across all of truck                                                                  | b <sub>2</sub>    | mm            | 4,2                                     | 100              | 4,2             | :00                   | 4,2             | 00            |  |
|             | 4-21-3         | Overall width across spreader 20'                                                                  | b <sub>1.20</sub> | mm            | 6,1                                     | 00               | 6,1             | 00                    | 6,1             | 00            |  |
|             | 4-21-4         | Overall width across spreader 40'                                                                  | b <sub>1.40</sub> | mm            | 12,                                     | 200              | 12,:            | 200                   | 12,             | 200           |  |
|             | 4-31           | Ground clearance, lowest point                                                                     | m <sub>1</sub>    | mm            | 25                                      | 50               | 25              | 50                    | 25              | 50            |  |
|             | 4-32           | Ground clearance, centre or wheelbase                                                              | m <sub>2</sub>    | mm            | 54                                      | 14               | 54              | 14                    | 54              | 14            |  |
|             | 4-34-3         | Aisle width: 20' container (5) (6)                                                                 | Ast <sub>20</sub> | mm            | 13,                                     | 330              | 13,             | 430                   | 14,             | 780           |  |
|             | 4-34-4         | Aisle width: 40' container (5) (6)                                                                 | Ast <sub>40</sub> | mm            |                                         | 620              | 14,             |                       |                 | 370           |  |
|             | 4-35           | Outside turning radius                                                                             | Wa                | mm            |                                         | 200              | 9,3             |                       |                 | 650           |  |
|             | 4-36           | Internal turning radius                                                                            | b <sub>13</sub>   | mm            | 2,0                                     |                  | 2,4             |                       | 2,9             |               |  |
|             | 5-1-1          | Travel speed with / without load                                                                   |                   | km/h          | 19                                      | 22               | 19              | 22                    | 19              | 22            |  |
| PERFORMANCE | 5-1-2<br>5-2-1 | Travel speed with / without load, backwards  Lifting speed with / without load (260cc pump option) |                   | km/h<br>m/s   | 0.24                                    | 0.47             | 19<br>0.24      | 0.47                  | 19<br>0.24      | 0.47          |  |
| ORM         | 5-2-1          | Lifting speed with / without load (294cc pump option)                                              |                   | m/s           | 0.24                                    | 0.47             | 0.24            | 0.47                  | 0.24            | 0.47          |  |
| PERF        | 5-3            | Lowering speed with / without load                                                                 |                   | m/s           | 0.46                                    | 0.45             | 0.46            | 0.45                  | 0.46            | 0.45          |  |
|             | 5-7            | Gradeability - 1.6 km/h, with / without load (7)                                                   |                   | %             | 18                                      | 32               | 18              | 32                    | 18              | 32            |  |
|             |                | , , , , , , , , , , , , , , , , , , , ,                                                            |                   | CONTRACTOR OF | 100000000000000000000000000000000000000 | CONTRACTOR N     | 5757878108408   | CONTROL OF THE PARTY. | ALEX CALLS CO.  | Marine Marine |  |

From face of front tyres. Deduct 100 mm for loadcentre from front side of Stabilizer when applicable

For CH models only: With optional P(owered) P(ile) S(lope) function: deduct 310 mm

Full suspension seat in depressed position

These data are with the container carried 500 mm in front of the wheels (loadcentre 1720 mm)

Stacking aisle width is based on the VDI standard calculation as shown on illustration. The British Industrial Truck Association recommends the addition of 100 mm to the total clearance (dimension a) for extra operating margin at the rear of truck.