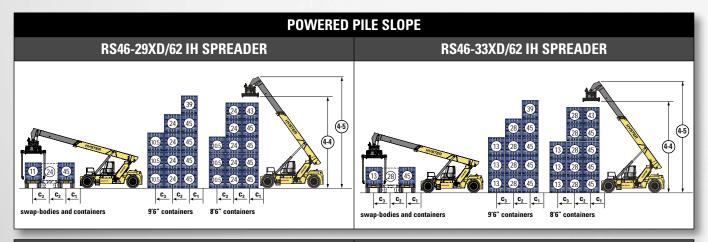

### RATED CAPACITIES AND STACKING HEIGHTS

(shown in 1,000 kg.)

| C1     | C2     | C3     |
|--------|--------|--------|
| 1865mm | 3815mm | 6315mm |

Note: All load centres  $c_1$ ,  $c_2$ ,  $c_3$  are taken from the front face of the (front) tyres.

- From face of front tyres. Deduct 100mm for loadcentre from front side of Stabilizer when applicable.
- For CH models only: With optional P(owered) P(ile) S(lope) function: deduct 310mm
- Full suspension seat in depressed position.
- These data are with the container carried 500mm in front of the wheels (load centre 1720mm).
- Stacking aisle width is based on the VDI standard calculation as shown on illustration. The British Industrial Truck Association recommends the addition of 100 mm to the total clearance (dimension a) for extra operating margin at the rear of truck.
- Gradeability figures are provided for comparison of tractive performance, but are not intended to endorse the operation of vehicle on the stated inclines.
- Add 2 dB(A) for option with additional cab fan.

<sup>(1)</sup> From face of front tyres. Deduct 100 mm for loadcentre from front side of Stabilizer when applicable

<sup>(2)</sup> For CH models only: With optional P(owered) P(ile) S(lope) function: deduct 310 mm

<sup>3)</sup> Full suspension seat in depressed position

<sup>(5)</sup> These data are with the container carried 500 mm in front of the wheels (loadcentre 1720 mm)

<sup>(6)</sup> Stacking aisle width is based on the VDI standard calculation as shown on illustration. The British Industrial Truck Association recommends the addition of 100 mm to the total clearance (dimension a) for extra operating margin at the rear of truck.