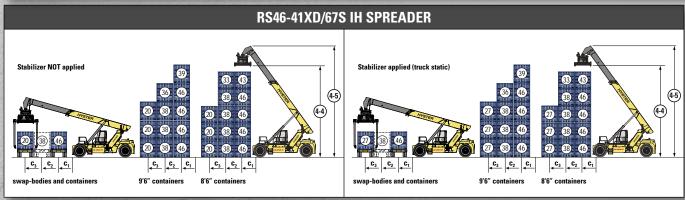

#### RATED CAPACITIES AND STACKING HEIGHTS <

(shown in 1,000 kg.)

| C1     | C2     | C3     | C <sup>4</sup> |
|--------|--------|--------|----------------|
| 1865mm | 3815mm | 6315mm | 8750mm         |

Note: All load centres c1, c2, c3, c4 are taken from the front face of the (front) tyres.

| r1     | r2     |
|--------|--------|
| 1865mm | 6400mm |

From face of front tyres. Deduct 100 mm for loadcentre from front side of Stabilizer when applicable

For CH models only: With optional P(owered) P(ile) S(lope) function: deduct 310 mm

Full suspension seat in depressed position

These data are with the container carried 500 mm in front of the wheels (loadcentre 1720 mm)

Stacking aisle width is based on the VDI standard calculation as shown on illustration. The British Industrial Truck Association recommends the addition of 100 mm to the total clearance (dimension a) for extra operating margin at the rear of truck.