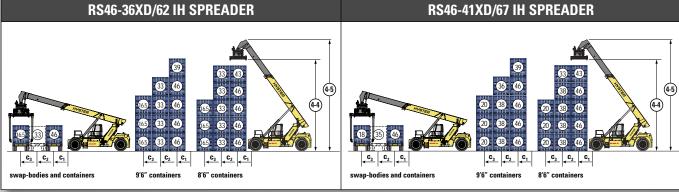

### RATED CAPACITIES AND STACKING HEIGHTS

(shown in 1,000 kg.)

| C1     | C2     | C3     |
|--------|--------|--------|
| 1865mm | 3815mm | 6315mm |

Note: All load centres  $c_1$ ,  $c_2$ ,  $c_3$  are taken from the front face of the (front) tyres.

- From face of front tyres. Deduct 100mm for loadcentre from front side of Stabilizer when applicable.
- For CH models only: With optional P(owered) P(ile) S(lope) function: deduct 310mm
- Full suspension seat in depressed position.
- These data are with the container carried 500mm in front of the wheels (load centre 1720mm).
- Stacking aisle width is based on the VDI standard calculation as shown on illustration. The British Industrial Truck Association recommends the addition of 100 mm to the total clearance (dimension a) for extra operating margin at the rear of truck.
- Gradeability figures are provided for comparison of tractive performance, but are not intended to endorse the operation of vehicle on the stated inclines.
- Add 2 dB(A) for option with additional cab fan.

<sup>(1)</sup> From face of front tyres. Deduct 100 mm for loadcentre from front side of Stabilizer when applicable

<sup>(2)</sup> For CH models only: With optional P(owered) P(ile) S(lope) function: deduct 310 mm

<sup>3)</sup> Full suspension seat in depressed position

<sup>(5)</sup> These data are with the container carried 500 mm in front of the wheels (loadcentre 1720 mm)

<sup>(6)</sup> Stacking aisle width is based on the VDI standard calculation as shown on illustration. The British Industrial Truck Association recommends the addition of 100 mm to the total clearance (dimension a) for extra operating margin at the rear of truck.