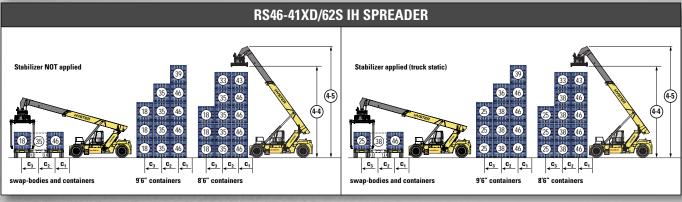

#### RATED CAPACITIES AND STACKING HEIGHTS <

(shown in 1,000 kg.)

| C1     | C2     | C3     | C <sup>4</sup> |
|--------|--------|--------|----------------|
| 1865mm | 3815mm | 6315mm | 8750mm         |

Note: All load centres c1, c2, c3, c4 are taken from the front face of the (front) tyres.

| r1     | r2     |
|--------|--------|
| 1865mm | 6400mm |

From face of front tyres. Deduct 100 mm for loadcentre from front side of Stabilizer when applicable

For CH models only: With optional P(owered) P(ile) S(lope) function: deduct 310 mm

Full suspension seat in depressed position

These data are with the container carried 500 mm in front of the wheels (loadcentre 1720 mm)

Stacking aisle width is based on the VDI standard calculation as shown on illustration. The British Industrial Truck Association recommends the addition of 100 mm to the total clearance (dimension a) for extra operating margin at the rear of truck.