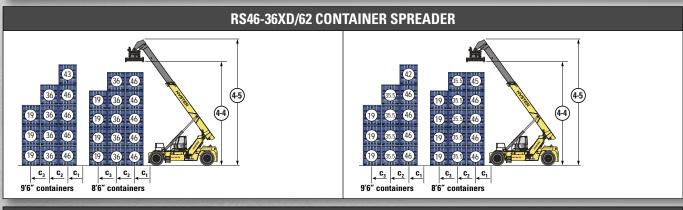

#### RATED CAPACITIES AND STACKING HEIGHTS <

(shown in 1,000 kg.)

| C1     | C2     | C3     | C <sup>4</sup> |
|--------|--------|--------|----------------|
| 1865mm | 3815mm | 6315mm | 8750mm         |

Note: All load centres c1, c2, c3, c4 are taken from the front face of the (front) tyres.

| r1     | r2     |
|--------|--------|
| 1865mm | 6400mm |

<sup>(1)</sup> From face of front tyres. Deduct 100 mm for loadcentre from front side of Stabilizer when applicable

<sup>(2)</sup> For CH models only: With optional P(owered) P(ile) S(lope) function: deduct 310 mm

<sup>3)</sup> Full suspension seat in depressed position

<sup>(5)</sup> These data are with the container carried 500 mm in front of the wheels (loadcentre 1720 mm)

<sup>(6)</sup> Stacking aisle width is based on the VDI standard calculation as shown on illustration. The British Industrial Truck Association recommends the addition of 100 mm to the total clearance (dimension a) for extra operating margin at the rear of truck.