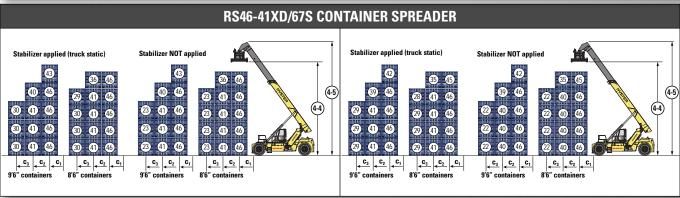

### RATED CAPACITIES AND STACKING HEIGHTS

(shown in 1,000 kg.)

| C1     | C2     | C3     |
|--------|--------|--------|
| 1865mm | 3815mm | 6315mm |

Note: All load centres  $c_1$ ,  $c_2$ ,  $c_3$  are taken from the front face of the (front) tyres.

#### RATED CAPACITIES AND STACKING HEIGHTS <

(shown in 1,000 kg.)

| C1     | C2     | C3     | C <sup>4</sup> |
|--------|--------|--------|----------------|
| 1865mm | 3815mm | 6315mm | 8750mm         |

Note: All load centres c1, c2, c3, c4 are taken from the front face of the (front) tyres.

| r1     | r2     |
|--------|--------|
| 1865mm | 6400mm |