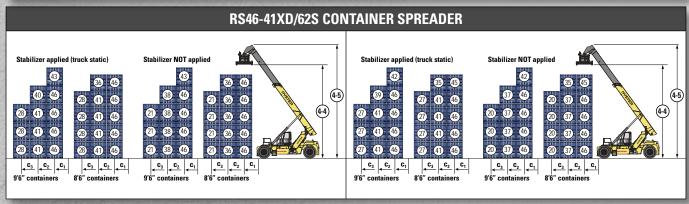

#### RATED CAPACITIES AND STACKING HEIGHTS

(shown in 1,000 kg.)

| C1     | C2     | C3     |
|--------|--------|--------|
| 1865mm | 3815mm | 6315mm |

Note: All load centres c1, c2, c3 are taken from the front face of the (front) tyres.

## RS46-41 CONTAINER HANDLERS <

|             | 1-1            | Manufacturer                                                                                                 |                                    |            | HYS          | TER              | HYS             | TER    | HYS             | TER       |
|-------------|----------------|--------------------------------------------------------------------------------------------------------------|------------------------------------|------------|--------------|------------------|-----------------|--------|-----------------|-----------|
|             | 1-2            | Model designation                                                                                            |                                    |            |              | XD/62S           | RS46-41         |        | RS46-41         |           |
|             | 1-3            | Drive                                                                                                        |                                    |            | Die          | sel              |                 | sel    | Die             |           |
|             | 1-4            | Operator type                                                                                                |                                    |            | Sea          | ited             | Seated          |        | Seated          |           |
|             | 1-5-1          | Load capacity at load centre distance c <sub>1</sub> without/with stabiliser                                 | Q <sub>1</sub>                     | kg         | 46,000       | 46,000           | 46,000          | 46,000 | 46,000          | 46,000    |
| ب           | 1-5-2          | Load capacity at load centre distance c <sub>2</sub> without/with stabiliser                                 | $\mathbb{Q}_2$                     | kg         | 38,000       | 41,000           | 41,000          | 41,000 | 41,000          | 41,000    |
| GENERAL     | 1-5-3          | Load capacity at load centre distance c <sub>3</sub> without/with stabiliser                                 | Q <sub>3</sub>                     | kg         | 21,000       | 28,000           | 23,000          | 30,000 | 25,000          | 34,100    |
| B           | 1-6-1          | Load centre distance c <sub>1</sub> (1)                                                                      | C <sub>1</sub>                     | mm         | 1,8          | 865              | 1,8             | 65     | 1,8             | 65        |
|             | 1-6-2          | Load centre distance c <sub>2</sub> (1)                                                                      | C <sub>2</sub>                     | mm         | 3,8          | 115              | 3,8             | 15     | 3,8             | 15        |
|             | 1-6-3          | Load centre distance c <sub>3</sub> (1)                                                                      | C3                                 | mm         | 6,3          | 15               | 6,3             | 15     | 6,3             | 15        |
|             | 1-8            | Load distance, ctr of drive axle to face of front tyres/front of stabiliser                                  | х                                  | mm         | 930          | 1030             | 930             | 1030   | 930             | 1030      |
|             | 1-9            | Wheelbase                                                                                                    | У                                  | mm         | 6,2          | 100              | 6,7             | 00     | 7,5             | 00        |
|             | 1-10           | Stacking height at first row (number x container height)                                                     |                                    | #          | 5 x 9        | 9′ 6″            | 5 x 9           | 9′ 6″  | 5 x 9           | 0′ 6″     |
| ļ.          | 2-1            | Service weight                                                                                               |                                    | kg         | 83,          | 600              | 84,             | 600    | 84,6            | 650       |
| WEIGHT      | 2-2-1          | Axle loading with load, front / rear at c <sub>1</sub>                                                       |                                    | kg         | 105,400      | 24,200           | 105,600         | 25,000 | 103,350         | 27,300    |
| >           | 2-3-1          | Axle loading without load, front / rear at c <sub>1</sub>                                                    |                                    | kg         | 38,700       | 44,900           | 40,400          | 44,200 | 41,300          | 43,350    |
|             | 3-1            | Tyre type                                                                                                    |                                    |            | Pneu         | matic            | Pneu            | matic  | Pneui           | matic     |
| 10          | 3-2            | Tyre size, front                                                                                             |                                    |            | 18.00-3      | 3 36PR           | 18.00-3         | 3 36PR | 18.00-3         | 3 36PR    |
| WHEELS      | 3-3            | Tyre size, rear                                                                                              |                                    |            | 18.00-3      | 3 36PR           | 18.00-3         | 3 36PR | 18.00-3         | 3 36PR    |
| Š           | 3-5            | Wheels, number front / rear (X = driven wheels)                                                              |                                    |            | x4           |                  | x4              |        | x4              |           |
|             | 3-6            | Tread, front                                                                                                 | b <sub>10</sub>                    | mm         | 3,7          |                  | 3,7             |        | 3,7             |           |
|             | 3-7            | Tread, rear                                                                                                  | b <sub>11</sub>                    | mm         |              | 160              | 3,0             |        | 3,0             |           |
|             | 4-1            | Boom angle minimum / maximum                                                                                 |                                    | (°)        | 0/           |                  | 0 / 59          |        | 3 / 58<br>5,457 |           |
|             | 4-2<br>4-4-1   | Height of boom lowered  Lift height at load centre c <sub>1</sub> (2)                                        | h <sub>1</sub><br>h <sub>3.1</sub> | mm<br>mm   |              | 95               | 4,795<br>15,355 |        | 15,225          |           |
|             | 4-4-1          | Lift height at load centre c <sub>2</sub> (2)                                                                | h <sub>3.2</sub>                   | mm         |              | 15,355<br>13,945 |                 |        | 15,225          |           |
|             | 4-5            | Height, boom extended                                                                                        | h <sub>4</sub>                     | mm         | 18,3         |                  |                 |        | 18,420          |           |
|             | 4-7            | Height of overhead guard (cabin)                                                                             | h <sub>6</sub>                     | mm         |              | 115              | 3,815           |        | 3,815           |           |
|             | 4-8            | Seat height to SIP (3)                                                                                       | h <sub>7</sub>                     | mm         |              | 50               | 2,6             |        | 2,6             |           |
|             | 4-15           | Height under Twistlock - lowered (2)                                                                         | h <sub>13</sub>                    | mm         | 1,4          | 40               | 1,4             | 40     | 1,8             | 35        |
| SNS         | 4-19           | Overall length                                                                                               | I <sub>1</sub>                     | mm         | 8,7          | '50              | 9,2             | 50     | 10,0            | 050       |
| MENSIONS    | 4-20           | Overall length including boom retracted                                                                      | l <sub>2</sub>                     | mm         | 12,          | 073              | 12,             | 573    | 13,6            | 613       |
| DIME        | 4-21-2         | Overall width across all of truck                                                                            | b <sub>2</sub>                     | mm         | 4,2          | 100              | 4,2             | :00    | 4,2             | 00        |
|             | 4-21-3         | Overall width across spreader 20'                                                                            | b <sub>1.20</sub>                  | mm         | 6,1          | 00               | 6,1             | 00     | 6,1             | 00        |
|             | 4-21-4         | Overall width across spreader 40'                                                                            | b <sub>1.40</sub>                  | mm         | 12,:         | 200              | 12,:            | 200    | 12,2            | 200       |
|             | 4-31           | Ground clearance, lowest point                                                                               | m <sub>1</sub>                     | mm         | 25           | 50               | 25              | 50     | 25              | 0         |
|             | 4-32           | Ground clearance, centre or wheelbase                                                                        | m <sub>2</sub>                     | mm         | 54           | 14               | 54              | 14     | 54              | 4         |
|             | 4-34-3         | Aisle width: 20' container (5) (6)                                                                           | Ast <sub>20</sub>                  | mm         | 13,          | 330              | 13,4            | 430    | 14,7            | 780       |
|             | 4-34-4         | Aisle width: 40' container (5) (6)                                                                           | Ast <sub>40</sub>                  | mm         | 14,          |                  | 14,             |        | 15,3            |           |
|             | 4-35           | Outside turning radius                                                                                       | Wa                                 | mm         |              | 200              |                 | 300    | 10,6            |           |
|             | 4-36           | Internal turning radius                                                                                      | b <sub>13</sub>                    | mm         |              | 000              |                 | .00    | 2,9             |           |
|             | 5-1-1          | Travel speed with / without load                                                                             |                                    | km/h       | 19           | 22               | 19              | 22     | 19              | 22        |
| ANCE        | 5-1-2          | Travel speed with / without load, backwards                                                                  |                                    | km/h       | 19           | 22               | 19              | 22     | 19              | 22        |
| ORM/        | 5-2-1<br>5-2-2 | Lifting speed with / without load (260cc pump option)  Lifting speed with / without load (294cc pump option) |                                    | m/s<br>m/s | 0.25<br>0.28 | 0.48             | 0.25<br>0.28    | 0.48   | 0.25<br>0.28    | 0.48      |
| PERFORMANCE | 5-2-2          | Lowering speed with / without load                                                                           |                                    | m/s        | 0.46         | 0.45             | 0.46            | 0.45   | 0.46            | 0.45      |
|             | 5-7            | Gradeability - 1.6 km/h, with / without load (7)                                                             |                                    | %          | 18           | 32               | 18              | 32     | 18              | 32        |
|             | ,              | S. G. G. G. G. M.                                                        |                                    | /3         | 10           | 02<br>02         | 10              | 0L     | 10              | 02<br>000 |

From face of front tyres. Deduct 100 mm for loadcentre from front side of Stabilizer when applicable

For CH models only: With optional P(owered) P(ile) S(lope) function: deduct 310 mm

Full suspension seat in depressed position

These data are with the container carried 500 mm in front of the wheels (loadcentre 1720 mm)

Stacking aisle width is based on the VDI standard calculation as shown on illustration. The British Industrial Truck Association recommends the addition of 100 mm to the total clearance (dimension a) for extra operating margin at the rear of truck.