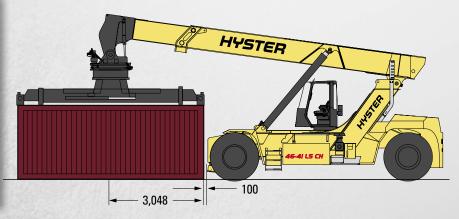

- From face of front tyres. Deduct 100mm for loadcentre from front side of Stabilizer when applicable.
- For CH models only: With optional P(owered) P(ile) S(lope) function: deduct 310mm
- Full suspension seat in depressed position.
- These data are with the container carried 500mm in front of the wheels (load centre 1720mm).
- Stacking aisle width is based on the VDI standard calculation as shown on illustration. The British Industrial Truck Association recommends the addition of 100 mm to the total clearance (dimension a) for extra operating margin at the rear of truck.
- Gradeability figures are provided for comparison of tractive performance, but are not intended to endorse the operation of vehicle on the stated inclines.
- Add 2 dB(A) for option with additional cab fan.

<sup>3)</sup> Full suspension seat in depressed position

<sup>(5)</sup> These data are with the container carried 500 mm in front of the wheels (loadcentre 1720 mm)

<sup>(6)</sup> Stacking aisle width is based on the VDI standard calculation as shown on illustration. The British Industrial Truck Association recommends the addition of 100 mm to the total clearance (dimension a) for extra operating margin at the rear of truck.

These data are with the container carried 500 mm in front of the wheels (loadcentre 1720 mm)

Stacking aisle width is based on the VDI standard calculation as shown on illustration. The British Industrial Truck Association recommends the addition of 100 mm to the total clearance (dimension a) for extra operating margin at the rear of truck.