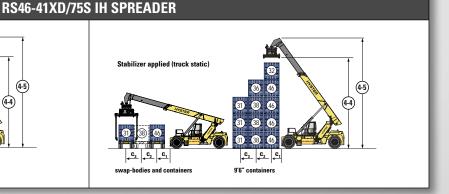

#### RATED CAPACITIES AND STACKING HEIGHTS <

(shown in 1,000 kg.)

| C1     | C2     | C3     | C <sup>4</sup> |
|--------|--------|--------|----------------|
| 1865mm | 3815mm | 6315mm | 8750mm         |

Note: All load centres c1, c2, c3, c4 are taken from the front face of the (front) tyres.

| r1     | r2     |
|--------|--------|
| 1865mm | 6400mm |

- From face of front tyres. Deduct 100mm for loadcentre from front side of Stabilizer when applicable.
- For CH models only: With optional P(owered) P(ile) S(lope) function: deduct 310mm
- Full suspension seat in depressed position.
- These data are with the container carried 500mm in front of the wheels (load centre 1720mm).
- Stacking aisle width is based on the VDI standard calculation as shown on illustration. The British Industrial Truck Association recommends the addition of 100 mm to the total clearance (dimension a) for extra operating margin at the rear of truck.
- Gradeability figures are provided for comparison of tractive performance, but are not intended to endorse the operation of vehicle on the stated inclines.
- Add 2 dB(A) for option with additional cab fan.

<sup>(1)</sup> From face of front tyres. Deduct 100 mm for loadcentre from front side of Stabilizer when applicable

<sup>(2)</sup> For CH models only: With optional P(owered) P(ile) S(lope) function: deduct 310 mm

<sup>3)</sup> Full suspension seat in depressed position

<sup>(5)</sup> These data are with the container carried 500 mm in front of the wheels (loadcentre 1720 mm)

<sup>(6)</sup> Stacking aisle width is based on the VDI standard calculation as shown on illustration. The British Industrial Truck Association recommends the addition of 100 mm to the total clearance (dimension a) for extra operating margin at the rear of truck.