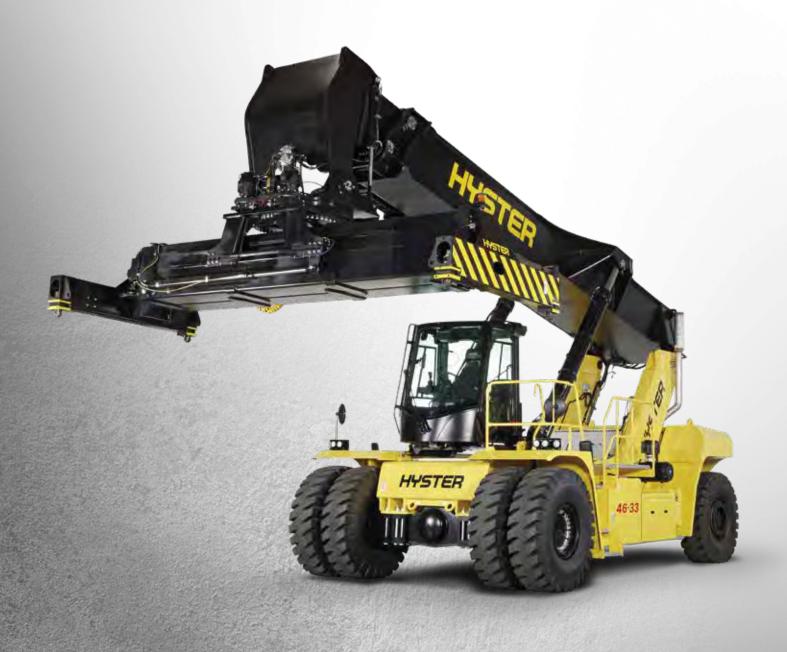

# RS46 SERIES TECHNICAL GUIDE





## > TRUCK DIMENSIONS



| MAXIMUM CAPACITY PICKING LENGTHWISE |        |        |  |  |  |  |  |  |  |
|-------------------------------------|--------|--------|--|--|--|--|--|--|--|
| MODEL                               | 20′    | 40′    |  |  |  |  |  |  |  |
| INIODEL                             | kg     | kg     |  |  |  |  |  |  |  |
| RS46-29XD/62                        | 32,000 | 14,000 |  |  |  |  |  |  |  |
| RS46-33XD/62                        | 35,000 | 16,000 |  |  |  |  |  |  |  |
| RS46-36XD/62                        | 42,000 | 20,000 |  |  |  |  |  |  |  |
| RS46-41XD/67                        | 44,900 | 26,300 |  |  |  |  |  |  |  |
| RS46-41XD/62S                       | 44,900 | 26,300 |  |  |  |  |  |  |  |
| RS46-41XD/67S