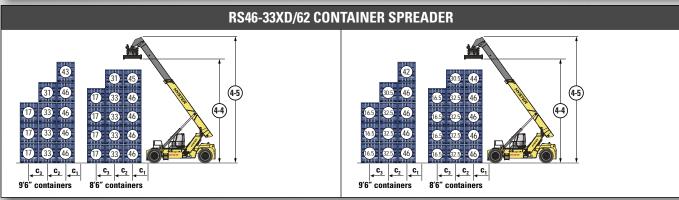

### RATED CAPACITIES AND STACKING HEIGHTS

(shown in 1,000 kg.)

| C1     | C2     | C3     |
|--------|--------|--------|
| 1865mm | 3815mm | 6315mm |

Note: All load centres  $c_1$ ,  $c_2$ ,  $c_3$  are taken from the front face of the (front) tyres.

- From face of front tyres. Deduct 100mm for loadcentre from front side of Stabilizer when applicable.
- For CH models only: With optional P(owered) P(ile) S(lope) function: deduct 310mm
- Full suspension seat in depressed position.
- These data are with the container carried 500mm in front of the wheels (load centre 1720mm).
- Stacking aisle width is based on the VDI standard calculation as shown on illustration. The British Industrial Truck Association recommends the addition of 100 mm to the total clearance (dimension a) for extra operating margin at the rear of truck.
- Gradeability figures are provided for comparison of tractive performance, but are not intended to endorse the operation of vehicle on the stated inclines.
- Add 2 dB(A) for option with additional cab fan.

# **RS46-29**, RS46-33, RS46-36, RS46-41 CONTAINER HANDLERS

|             | 1-1            | Manufacturer                                                                                                 |                   |            | пло          | TER          | HYS          | TED          | HYS          | TED    | HYS          | TED    |  |
|-------------|----------------|--------------------------------------------------------------------------------------------------------------|-------------------|------------|--------------|--------------|--------------|--------------|--------------|--------|--------------|--------|--|
|             | 1-1            | Model designation                                                                                            |                   |            |              | 9XD/62       | RS46-3       |              | RS46-3       |        | RS46-4       |        |  |
|             | 1-3            | Drive                                                                                                        |                   |            |              | sel          | Die          |              | Die          |        | Die          |        |  |
|             | 1-3            | Operator type                                                                                                |                   |            |              | ited         | Sea          |              | Sea          |        | Sea          |        |  |
|             | 1-5-1          | Load capacity at load centre distance c <sub>1</sub> without/with stabiliser                                 | $Q_1$             | kg         | 46,000       | n/a          | 46,000       | n/a          | 46,000       | n/a    | 46,000       | n/a    |  |
| Ι.          | 1-5-1          | Load capacity at load centre distance c <sub>2</sub> without/with stabiliser                                 | Q <sub>2</sub>    | kg         | 29,000       | n/a          | 33,000       | n/a          | 36,000       | n/a    | 41,000       | n/a    |  |
| GENERAL     | 1-5-2          | Load capacity at load centre distance c <sub>2</sub> without/with stabiliser                                 | Q <sub>3</sub>    | kg         | 14,000       | n/a          | 17,000       | n/a          | 19,000       | n/a    | 23,000       | n/a    |  |
| GEN         | 1-6-1          | Load centre distance c <sub>1</sub> (1)                                                                      | C <sub>1</sub>    | mm         |              | 865          | 1,7,000      |              | 13,000       |        | 1,8          |        |  |
|             | 1-6-2          | Load centre distance c <sub>1</sub> (1)                                                                      | C <sub>2</sub>    | mm         |              | 315          | 3,8          |              | 3,8          |        | 3,8          |        |  |
|             | 1-6-3          | Load centre distance c <sub>2</sub> (1)                                                                      | C <sub>3</sub>    | mm         |              | 315          | 6,3          |              | 6,3          |        | 6,3          |        |  |
|             | 1-8            | Load distance, ctr of drive axle to face of front tyres/front of stabiliser                                  | X                 | mm         | 835          | n/a          | 835          | n/a          | 930          | n/a    | 930          | n/a    |  |
|             | 1-9            | Wheelbase                                                                                                    | у                 | mm         |              | 200          | 6,2          |              | 6,2          |        | 6,7          |        |  |
|             | 1-10           | Stacking height at first row (number x container height)                                                     | ,                 | #          | 5 x 9        |              | 5 x 9        |              | 5 x 9        |        | 5 x 9        |        |  |
| H.          | 2-1            | Service weight                                                                                               |                   | kg         |              | 500          | 72,          |              | 79,          |        | 82,          |        |  |
| WEIGHT      | 2-2-1          | Axle loading with load, front / rear at c <sub>1</sub>                                                       |                   | kg         | 101,350      | 13,150       | 101,100      | 17,100       | 103,200      | 22,100 | 103,400      | 25,200 |  |
| ×           | 2-3-1          | Axle loading without load, front / rear at c <sub>1</sub>                                                    |                   | kg         | 35,300       | 33,200       | 35,000       | 37,200       | 36,500       | 42,800 | 38,200       | 44,400 |  |
|             | 3-1            | Tyre type                                                                                                    |                   | 3          | Pneu         |              | Pneu         |              | Pneu         |        | Pneu         |        |  |
|             | 3-2            | Tyre size, front                                                                                             |                   |            |              | 5 40PR       | 18.00-2      | 5 40PR       | 18.00-3      |        | 18.00-3      |        |  |
| S.          | 3-3            | Tyre size, rear                                                                                              |                   |            | 18.00-2      | 5 40PR       | 18.00-2      | 5 40PR       | 18.00-3      | 3 36PR | 18.00-3      |        |  |
| WHEELS      | 3-5            | Wheels, number front / rear (X = driven wheels)                                                              |                   |            | x4           | / 2          | x4           | / 2          | x4           | / 2    | x4           | / 2    |  |
| [           | 3-6            | Tread, front                                                                                                 | b <sub>10</sub>   | mm         | 3,7          | 703          | 3,7          | 03           | 3,7          | 03     | 3,7          | 03     |  |
|             | 3-7            | Tread, rear                                                                                                  | b <sub>11</sub>   | mm         | 3,0          | 060          | 3,0          | 160          | 3,0          | 60     | 3,0          | 60     |  |
|             | 4-1            | Boom angle minimum / maximum                                                                                 |                   | (°)        | 0/           | 59           | 0/           | 59           | 0/           | 59     | 0/           | 59     |  |
|             | 4-2            | Height of boom lowered                                                                                       | h <sub>1</sub>    | mm         | 4,700        |              | 4,700        |              | 4,795        |        | 4,795        |        |  |
|             | 4-4-1          | Lift height at load centre c1 ( <b>2</b> )                                                                   | h <sub>3.1</sub>  | mm         | 15,          | 15,260       |              | 15,260       |              | 15,355 |              | 15,355 |  |
|             | 4-4-2          | Lift height at load centre c2 ( <b>2</b> )                                                                   | h <sub>3.2</sub>  | mm         | 13,          | 850          | 13,850       |              | 13,945       |        | 13,945       |        |  |
|             | 4-5            | Height, boom extended                                                                                        | h <sub>4</sub>    | mm         | 18,          | 110          | 18,110       |              | 18,205       |        | 18,205       |        |  |
|             | 4-7            | Height of overhead guard (cabin)                                                                             | h <sub>6</sub>    | mm         | 3,7          | <b>7</b> 20  | 3,7          | 20           | 3,815        |        | 3,815        |        |  |
|             | 4-8            | Seat height to SIP (3)                                                                                       | h <sub>7</sub>    | mm         | 2,5          | 555          | 2,5          | 55           | 2,650        |        | 2,650        |        |  |
| 8           | 4-15           | Height under Twistlock - lowered (2)                                                                         | h <sub>13</sub>   | mm         | 1,3          | 345          | 1,3          | 45           | 1,440        |        | 1,440        |        |  |
| ONS         | 4-19           | Overall length                                                                                               | l <sub>1</sub>    | mm         | 8,3          | 360          | 8,3          | 60           | 8,6          | 50     | 9,1          | 50     |  |
| MENSIONS    | 4-20           | Overall length including boom retracted                                                                      | l <sub>2</sub>    | mm         | 11,          | 873          | 11,8         | 873          | 12,0         | 073    | 12,          | 573    |  |
|             | 4-21-2         | Overall width across all of truck                                                                            | b <sub>2</sub>    | mm         | 4,2          | 200          | 4,2          | 100          | 4,2          | 00     | 4,2          | 00     |  |
|             | 4-21-3         | Overall width across spreader 20'                                                                            | b <sub>1.20</sub> | mm         | 6,1          | 00           | 6,1          | 00           | 6,1          | 00     | 6,1          | 00     |  |
|             | 4-21-4         | Overall width across spreader 40'                                                                            | b <sub>1.40</sub> | mm         | 12,          | 200          | 12,          | 200          | 12,          | 200    | 12,          | 200    |  |
|             | 4-31           | Ground clearance, lowest point                                                                               | m <sub>1</sub>    | mm         | 29           | 96           | 29           | 96           | 31           | 5      | 31           | 15     |  |
|             | 4-32           | Ground clearance, centre or wheelbase                                                                        | m <sub>2</sub>    | mm         | 4!           | 59           | 45           | 59           | 54           | 14     | 54           |        |  |
| 8           | 4-34-3         | Aisle width: 20' container (5) (6)                                                                           | Ast <sub>20</sub> | mm         | 12,          | 639          | 12,0         | 639          | 13,          | 330    | 13,          |        |  |
| 8           | 4-34-4         | Aisle width: 40' container (5) (6)                                                                           | Ast <sub>40</sub> | mm         |              | 403          | 14,4         |              | 14,0         |        | 14,0         |        |  |
| 8           | 4-35           | Outside turning radius                                                                                       | Wa                | mm         |              | 120          | 8,4          |              | 9,2          |        | 9,3          |        |  |
| 8—          | 4-36           | Internal turning radius                                                                                      | b <sub>13</sub>   | mm         |              | 500          | 1,5          |              | 2,0          |        | 2,4          |        |  |
| <b>.</b>    | 5-1-1          | Travel speed with / without load                                                                             |                   | km/h       | 20           | 23           | 20           | 23           | 20           | 25     | 19           | 22     |  |
| ANCE        | 5-1-2          | Travel speed with / without load, backwards                                                                  |                   | km/h       | 20           | 23           | 20           | 23           | 20           | 25     | 19           | 22     |  |
| DRM/        | 5-2-1<br>5-2-2 | Lifting speed with / without load (260cc pump option)  Lifting speed with / without load (294cc pump option) |                   | m/s<br>m/s | 0.25<br>0.28 | 0.48<br>0.48 | 0.25<br>0.28 | 0.48<br>0.48 | 0.25<br>0.28 | 0.48   | 0.25<br>0.28 | 0.48   |  |
| PERFORMANCE | 5-3            | Lowering speed with / without load                                                                           |                   | m/s        | 0.46         | 0.45         | 0.46         | 0.45         | 0.46         | 0.45   | 0.46         | 0.45   |  |
|             | 5-7            | Gradeability - 1.6 km/h, with / without load (7)                                                             |                   | %          | 27           | 31           | 26           | 31           | 22           | 31     | 21           | 31     |  |
| 8           |                | orassamily no might, with a without load (1)                                                                 |                   | /"         |              | 01           | 20           | 01           |              |        | -1           |        |  |