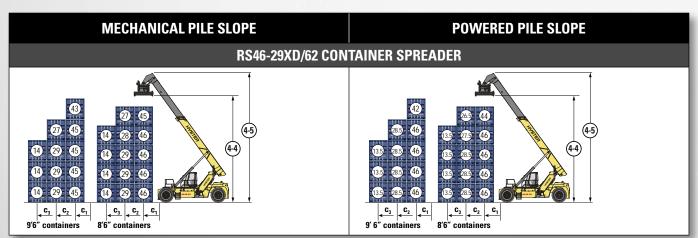

### RATED CAPACITIES AND STACKING HEIGHTS

(shown in 1,000 kg.)

| C1     | C2     | C3     |
|--------|--------|--------|
| 1865mm | 3815mm | 6315mm |

Note: All load centres  $c_1$ ,  $c_2$ ,  $c_3$  are taken from the front face of the (front) tyres.

#### RATED CAPACITIES AND STACKING HEIGHTS <

(shown in 1,000 kg.)

| C1     | C2     | C3     | C <sup>4</sup> |
|--------|--------|--------|----------------|
| 1865mm | 3815mm | 6315mm | 8750mm         |

#### RATED CAPACITIES AND STACKING HEIGHTS

(shown in 1,000 kg.)

| C1     | C2     | C3     |
|--------|--------|--------|
| 1865mm | 3815mm | 6315mm |

Note: All load centres c1, c2, c3 are taken from the front face of the (front) tyres.

#### **RS 46 FOR BARGE CONTAINER HANDLING**

| C1     | C2     | C3     |
|--------|--------|--------|
| 1865mm | 3815mm | 6315mm |

Note: All load centres c1, c2, c3 are taken from the front face of the (front) tyres.