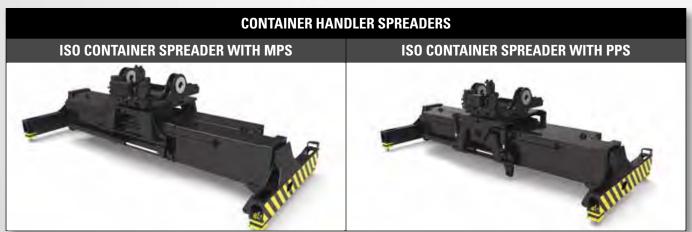

| LIFT                                                                                                                                     | STD | OPT |
|------------------------------------------------------------------------------------------------------------------------------------------|-----|-----|
| 260cc Pump Configuration with Dual 130cc Variable Displacement Pumps                                                                     | Χ   |     |
| 294cc Pump Configuration with Dual 147cc Variable Displacement Pumps                                                                     |     | Χ   |
| On-demand load sensing hydraulic system                                                                                                  | Χ   |     |
| Automatic throttle-up when lifting (in neutral or inching)                                                                               | Х   |     |
| 2-stage telescoping Boom                                                                                                                 | Χ   |     |
| 6-high 1st row stacking                                                                                                                  |     | Χ   |
| Load Moment Indicator (integrated in dedicated display)                                                                                  | Х   |     |
| High speed hoist system - below 10 tons                                                                                                  | Χ   |     |
| Hydraulic system temperature protection with performance de-rate                                                                         |     | Χ   |
| Digital Operator Display with Load Moment Indicator                                                                                      | Х   |     |
| SOLAS Container Weighing System - OIML R51 Compliant                                                                                     |     | Χ   |
| Static Container Load Weight System With Printer                                                                                         |     | Х   |
| Static Container Load Weight System Without Printer                                                                                      |     | Χ   |
| HANDLING                                                                                                                                 | STD | OPT |
| Hyster® 817 Top Pick Spreader 20-40ft Telescopic Spreader , capacity 40.000 kg, side shift +/- 800 mm                                    | Х   |     |
| Hyster® 817 20-40ft Telescopic Spreader with Wide Twistlock Position (WTP)                                                               |     | Χ   |
| Hyster® 857 Intermodal Spreader with integrated and foldable piggy back legs, capacity 40.000 kg, spread 20' - 40' side shift +/- 800 mm |     | Х   |
| Soft landing system for spreader                                                                                                         |     | Χ   |
| Mechanical Pile Slope                                                                                                                    | Х   |     |
| Powered Pile Slope                                                                                                                       | IH  | СН  |
| Damping system +/- 5° on the longitudinal oscillating of the spreader.                                                                   | Х   |     |