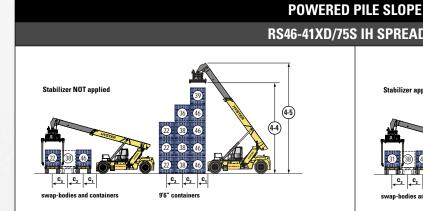

### RATED CAPACITIES AND STACKING HEIGHTS

(shown in 1,000 kg.)

| C1     | C2     | C3     |
|--------|--------|--------|
| 1865mm | 3815mm | 6315mm |

Note: All load centres  $c_1$ ,  $c_2$ ,  $c_3$  are taken from the front face of the (front) tyres.

Note: All load centres c1, c2, c3, c4 are taken from the front face of the (front) tyres.

| r1     | r2     |
|--------|--------|
| 1865mm | 6400mm |

- From face of front tyres. Deduct 100mm for loadcentre from front side of Stabilizer when applicable.
- For CH models only: With optional P(owered) P(ile) S(lope) function: deduct 310mm
- Full suspension seat in depressed position.
- These data are with the container carried 500mm in front of the wheels (load centre 1720mm).
- Stacking aisle width is based on the VDI standard calculation as shown on illustration. The British Industrial Truck Association recommends the addition of 100 mm to the total clearance (dimension a) for extra operating margin at the rear of truck.
- Gradeability figures are provided for comparison of tractive performance, but are not intended to endorse the operation of vehicle on the stated inclines.
- Add 2 dB(A) for option with additional cab fan.

<sup>(1)</sup> From face of front tyres. Deduct 100 mm for loadcentre from front side of Stabilizer when applicable

<sup>(2)</sup> For CH models only: With optional P(owered) P(ile) S(lope) function: deduct 310 mm

<sup>3)</sup> Full suspension seat in depressed position

<sup>(5)</sup> These data are with the container carried 500 mm in front of the wheels (loadcentre 1720 mm)

<sup>(6)</sup> Stacking aisle width is based on the VDI standard calculation as shown on illustration. The British Industrial Truck Association recommends the addition of 100 mm to the total clearance (dimension a) for extra operating margin at the rear of truck.