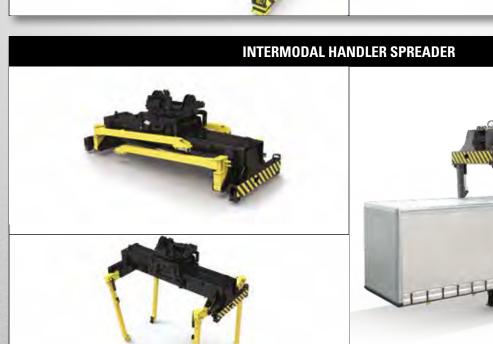

| LIFT                                                                                                                                     | STD | OPT |
|------------------------------------------------------------------------------------------------------------------------------------------|-----|-----|
| 260cc Pump Configuration with Dual 130cc Variable Displacement Pumps                                                                     | Χ   |     |
| 294cc Pump Configuration with Dual 147cc Variable Displacement Pumps                                                                     |     | Χ   |
| On-demand load sensing hydraulic system                                                                                                  | Χ   |     |
| Automatic throttle-up when lifting (in neutral or inching)                                                                               | Х   |     |
| 2-stage telescoping Boom                                                                                                                 | Χ   |     |
| 6-high 1st row stacking                                                                                                                  |     | Χ   |
| Load Moment Indicator (integrated in dedicated display)                                                                                  | Х   |     |
| High speed hoist system - below 10 tons                                                                                                  | Χ   |     |
| Hydraulic system temperature protection with performance de-rate                                                                         |     | Χ   |
| Digital Operator Display with Load Moment Indicator                                                                                      | Х   |     |
| SOLAS Container Weighing System - OIML R51 Compliant                                                                                     |     | Χ   |
| Static Container Load Weight System With Printer                                                                                         |     | Х   |
| Static Container Load Weight System Without Printer                                                                                      |     | Χ   |
| HANDLING                                                                                                                                 | STD | OPT |
| Hyster® 817 Top Pick Spreader 20-40ft Telescopic Spreader , capacity 40.000 kg, side shift +/- 800 mm                                    | Х   |     |
| Hyster® 817 20-40ft Telescopic Spreader with Wide Twistlock Position (WTP)                                                               |     | Χ   |
| Hyster® 857 Intermodal Spreader with integrated and foldable piggy back legs, capacity 40.000 kg, spread 20' - 40' side shift +/- 800 mm |     | Х   |
| Soft landing system for spreader                                                                                                         |     | Χ   |
| Mechanical Pile Slope                                                                                                                    | Х   |     |
| Powered Pile Slope                                                                                                                       | IH  | СН  |
| Damping system +/- 5° on the longitudinal oscillating of the spreader.                                                                   | Х   |     |