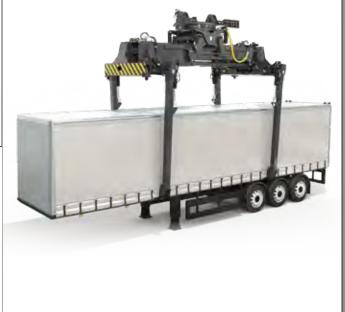

| LIFT                                                                                                                                     | STD | OPT |
|------------------------------------------------------------------------------------------------------------------------------------------|-----|-----|
| 260cc Pump Configuration with Dual 130cc Variable Displacement Pumps                                                                     | Χ   |     |
| 294cc Pump Configuration with Dual 147cc Variable Displacement Pumps                                                                     |     | Χ   |
| On-demand load sensing hydraulic system                                                                                                  | Χ   |     |
| Automatic throttle-up when lifting (in neutral or inching)                                                                               | Х   |     |
| 2-stage telescoping Boom                                                                                                                 | Χ   |     |
| 6-high 1st row stacking                                                                                                                  |     | Χ   |
| Load Moment Indicator (integrated in dedicated display)                                                                                  | Х   |     |
| High speed hoist system - below 10 tons                                                                                                  | Χ   |     |
| Hydraulic system temperature protection with performance de-rate                                                                         |     | Χ   |
| Digital Operator Display with Load Moment Indicator                                                                                      | Х   |     |
| SOLAS Container Weighing System - OIML R51 Compliant                                                                                     |     | Χ   |
| Static Container Load Weight System With Printer                                                                                         |     | Х   |
| Static Container Load Weight System Without Printer                                                                                      |     | Χ   |
| HANDLING                                                                                                                                 | STD | OPT |
| Hyster® 817 Top Pick Spreader 20-40ft Telescopic Spreader , capacity 40.000 kg, side shift +/- 800 mm                                    | Х   |     |
| Hyster® 817 20-40ft Telescopic Spreader with Wide Twistlock Position (WTP)                                                               |     | Χ   |
| Hyster® 857 Intermodal Spreader with integrated and foldable piggy back legs, capacity 40.000 kg, spread 20' - 40' side shift +/- 800 mm |     | Х   |
| Soft landing system for spreader                                                                                                         |     | Χ   |
| Mechanical Pile Slope                                                                                                                    | Х   |     |
| Powered Pile Slope                                                                                                                       | IH  | СН  |
| Damping system +/- 5° on the longitudinal oscillating of the spreader.                                                                   | Х   |     |