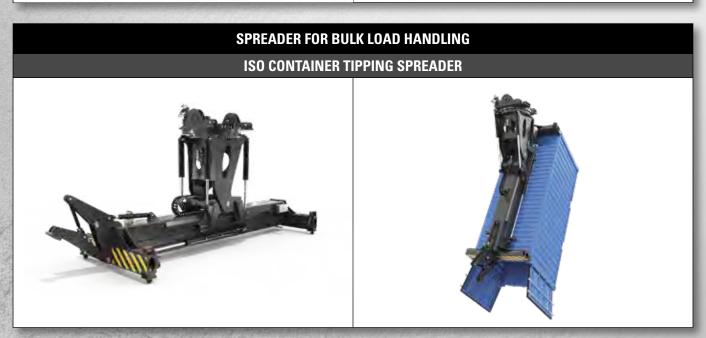

All capacities are according to EN1459

All specifications and capacities are valid for trucks equipped with a  $Hyster^{\otimes}$  container handling spreader for handling ISO container.

Safety: This truck conforms to the current EU requirements.