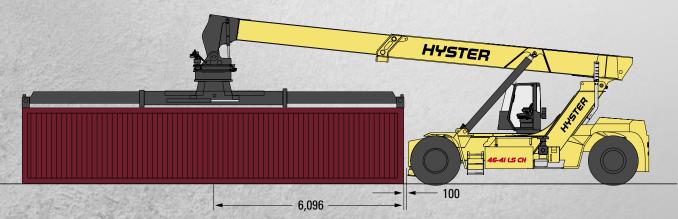

- From face of front tyres. Deduct 100mm for loadcentre from front side of Stabilizer when applicable.
- For CH models only: With optional P(owered) P(ile) S(lope) function: deduct 310mm
- Full suspension seat in depressed position.
- These data are with the container carried 500mm in front of the wheels (load centre 1720mm).
- Stacking aisle width is based on the VDI standard calculation as shown on illustration. The British Industrial Truck Association recommends the addition of 100 mm to the total clearance (dimension a) for extra operating margin at the rear of truck.
- Gradeability figures are provided for comparison of tractive performance, but are not intended to endorse the operation of vehicle on the stated inclines.
- Add 2 dB(A) for option with additional cab fan.

<sup>3)</sup> Full suspension seat in depressed position

<sup>(5)</sup> These data are with the container carried 500 mm in front of the wheels (loadcentre 1720 mm)

<sup>(6)</sup> Stacking aisle width is based on the VDI standard calculation as shown on illustration. The British Industrial Truck Association recommends the addition of 100 mm to the total clearance (dimension a) for extra operating margin at the rear of truck.

These data are with the container carried 500 mm in front of the wheels (loadcentre 1720 mm)

Stacking aisle width is based on the VDI standard calculation as shown on illustration. The British Industrial Truck Association recommends the addition of 100 mm to the total clearance (dimension a) for extra operating margin at the rear of truck.