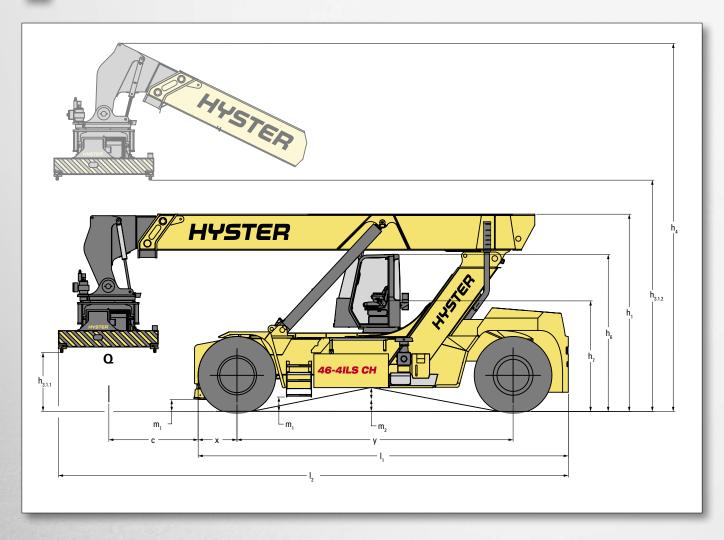

## > TRUCK DIMENSIONS

| MAXIMUM CAPACITY PICKING LENGTHWISE |        |        |  |  |  |  |  |  |  |
|-------------------------------------|--------|--------|--|--|--|--|--|--|--|
| MODEL                               | 20′    | 40′    |  |  |  |  |  |  |  |
| INIODEL                             | kg     | kg     |  |  |  |  |  |  |  |
| RS46-29XD/62                        | 32,000 | 14,000 |  |  |  |  |  |  |  |
| RS46-33XD/62                        | 35,000 | 16,000 |  |  |  |  |  |  |  |
| RS46-36XD/62                        | 42,000 | 20,000 |  |  |  |  |  |  |  |
| RS46-41XD/67                        | 44,900 | 26,300 |  |  |  |  |  |  |  |
| RS46-41XD/62S                       | 44,900 | 26,300 |  |  |  |  |  |  |  |
| RS46-41XD/67S                       | 44,900 | 30,300 |  |  |  |  |  |  |  |
| RS46-41XD/75S                       | 44,900 | 30,300 |  |  |  |  |  |  |  |

### RATED CAPACITIES AND STACKING HEIGHTS

(shown in 1,000 kg.)

| C1     | C2     | C3     |
|--------|--------|--------|
| 1865mm | 3815mm | 6315mm |

Note: All load centres  $c_1$ ,  $c_2$ ,  $c_3$  are taken from the front face of the (front) tyres.

Note: All load centres c1, c2, c3, c4 are taken from the front face of the (front) tyres.

| r1     | r2     |
|--------|--------|
| 1865mm | 6400mm |

- From face of front tyres. Deduct 100mm for loadcentre from front side of Stabilizer when applicable.
- For CH models only: With optional P(owered) P(ile) S(lope) function: deduct 310mm
- Full suspension seat in depressed position.
- These data are with the container carried 500mm in front of the wheels (load centre 1720mm).
- Stacking aisle width is based on the VDI standard calculation as shown on illustration. The British Industrial Truck Association recommends the addition of 100 mm to the total clearance (dimension a) for extra operating margin at the rear of truck.
- Gradeability figures are provided for comparison of tractive performance, but are not intended to endorse the operation of vehicle on the stated inclines.
- Add 2 dB(A) for option with additional cab fan.

# **RS46-29**, RS46-33, RS46-36, RS46-41 CONTAINER HANDLERS

|             | 1-1            | Manufacturer                                                                                                 |                   |            | пло          | TER          | HYS          | TED          | HYS          | TED    | HYS          | TED    |  |
|-------------|----------------|--------------------------------------------------------------------------------------------------------------|-------------------|------------|--------------|--------------|--------------|--------------|--------------|--------|--------------|--------|--|
|             | 1-1            | Model designation                                                                                            |                   |            |              | 9XD/62       | RS46-3       |              | RS46-3       |        | RS46-4       |        |  |
|             | 1-3            | Drive                                                                                                        |                   |            |              | sel          | Die          |              | Die          |        | Die          |        |  |
|             | 1-3            | Operator type                                                                                                |                   |            |              | ited         | Sea          |              | Sea          |        | Sea          |        |  |
|             | 1-5-1          | Load capacity at load centre distance c <sub>1</sub> without/with stabiliser                                 | $Q_1$             | kg         | 46,000       | n/a          | 46,000       | n/a          | 46,000       | n/a    | 46,000       | n/a    |  |
| Ι.          | 1-5-1          | Load capacity at load centre distance c <sub>2</sub> without/with stabiliser                                 | Q <sub>2</sub>    | kg         | 29,000       | n/a          | 33,000       | n/a          | 36,000       | n/a    | 41,000       | n/a    |  |
| GENERAL     | 1-5-2          | Load capacity at load centre distance c <sub>2</sub> without/with stabiliser                                 | Q <sub>3</sub>    | kg         | 14,000       | n/a          | 17,000       | n/a          | 19,000       | n/a    | 23,000       | n/a    |  |
| GEN         | 1-6-1          | Load centre distance c <sub>1</sub> (1)                                                                      | C <sub>1</sub>    | mm         |              | 865          | 1,7,000      |              | 13,000       |        | 1,8          |        |  |
|             | 1-6-2          | Load centre distance c <sub>1</sub> (1)                                                                      | C <sub>2</sub>    | mm         |              | 315          | 3,8          |              | 3,8          |        | 3,8          |        |  |
|             | 1-6-3          | Load centre distance c <sub>2</sub> (1)                                                                      | C <sub>3</sub>    | mm         |              | 315          | 6,3          |              | 6,3          |        | 6,3          |        |  |
|             | 1-8            | Load distance, ctr of drive axle to face of front tyres/front of stabiliser                                  | X                 | mm         | 835          | n/a          | 835          | n/a          | 930          | n/a    | 930          | n/a    |  |
|             | 1-9            | Wheelbase                                                                                                    | у                 | mm         |              | 200          | 6,2          |              | 6,2          |        | 6,7          |        |  |
|             | 1-10           | Stacking height at first row (number x container height)                                                     | ,                 | #          | 5 x 9        |              | 5 x 9        |              | 5 x 9        |        | 5 x 9        |        |  |
| H.          | 2-1            | Service weight                                                                                               |                   | kg         |              | 500          | 72,          |              | 79,          |        | 82,          |        |  |
| WEIGHT      | 2-2-1          | Axle loading with load, front / rear at c <sub>1</sub>                                                       |                   | kg         | 101,350      | 13,150       | 101,100      | 17,100       | 103,200      | 22,100 | 103,400      | 25,200 |  |
| ×           | 2-3-1          | Axle loading without load, front / rear at c <sub>1</sub>                                                    |                   | kg         | 35,300       | 33,200       | 35,000       | 37,200       | 36,500       | 42,800 | 38,200       | 44,400 |  |
|             | 3-1            | Tyre type                                                                                                    |                   | 3          | Pneu         |              | Pneu         |              | Pneu         |        | Pneu         |        |  |
|             | 3-2            | Tyre size, front                                                                                             |                   |            |              | 5 40PR       | 18.00-2      | 5 40PR       | 18.00-3      |        | 18.00-3      |        |  |
| S.          | 3-3            | Tyre size, rear                                                                                              |                   |            | 18.00-2      | 5 40PR       | 18.00-2      | 5 40PR       | 18.00-3      | 3 36PR | 18.00-3      |        |  |
| WHEELS      | 3-5            | Wheels, number front / rear (X = driven wheels)                                                              |                   |            | x4           | / 2          | x4           | / 2          | x4           | / 2    | x4           | / 2    |  |
| [           | 3-6            | Tread, front                                                                                                 | b <sub>10</sub>   | mm         | 3,7          | 703          | 3,7          | 03           | 3,7          | 03     | 3,7          | 03     |  |
|             | 3-7            | Tread, rear                                                                                                  | b <sub>11</sub>   | mm         | 3,0          | 060          | 3,0          | 160          | 3,0          | 60     | 3,0          | 60     |  |
|             | 4-1            | Boom angle minimum / maximum                                                                                 |                   | (°)        | 0/           | 59           | 0/           | 59           | 0/           | 59     | 0/           | 59     |  |
|             | 4-2            | Height of boom lowered                                                                                       | h <sub>1</sub>    | mm         | 4,700        |              | 4,700        |              | 4,795        |        | 4,795        |        |  |
|             | 4-4-1          | Lift height at load centre c1 ( <b>2</b> )                                                                   | h <sub>3.1</sub>  | mm         | 15,          | 15,260       |              | 15,260       |              | 15,355 |              | 15,355 |  |
|             | 4-4-2          | Lift height at load centre c2 ( <b>2</b> )                                                                   | h <sub>3.2</sub>  | mm         | 13,          | 850          | 13,850       |              | 13,945       |        | 13,945       |        |  |
|             | 4-5            | Height, boom extended                                                                                        | h <sub>4</sub>    | mm         | 18,          | 110          | 18,110       |              | 18,205       |        | 18,205       |        |  |
|             | 4-7            | Height of overhead guard (cabin)                                                                             | h <sub>6</sub>    | mm         | 3,7          | <b>7</b> 20  | 3,7          | 20           | 3,815        |        | 3,815        |        |  |
|             | 4-8            | Seat height to SIP (3)                                                                                       | h <sub>7</sub>    | mm         | 2,5          | 555          | 2,5          | 55           | 2,650        |        | 2,650        |        |  |
| 8           | 4-15           | Height under Twistlock - lowered (2)                                                                         | h <sub>13</sub>   | mm         | 1,3          | 345          | 1,3          | 45           | 1,440        |        | 1,440        |        |  |
| ONS         | 4-19           | Overall length                                                                                               | l <sub>1</sub>    | mm         | 8,3          | 360          | 8,3          | 60           | 8,6          | 50     | 9,1          | 50     |  |
| MENSIONS    | 4-20           | Overall length including boom retracted                                                                      | l <sub>2</sub>    | mm         | 11,          | 873          | 11,8         | 873          | 12,0         | 073    | 12,          | 573    |  |
|             | 4-21-2         | Overall width across all of truck                                                                            | b <sub>2</sub>    | mm         | 4,2          | 200          | 4,2          | 100          | 4,2          | 00     | 4,2          | 00     |  |
|             | 4-21-3         | Overall width across spreader 20'                                                                            | b <sub>1.20</sub> | mm         | 6,1          | 00           | 6,1          | 00           | 6,1          | 00     | 6,1          | 00     |  |
|             | 4-21-4         | Overall width across spreader 40'                                                                            | b <sub>1.40</sub> | mm         | 12,          | 200          | 12,          | 200          | 12,          | 200    | 12,          | 200    |  |
|             | 4-31           | Ground clearance, lowest point                                                                               | m <sub>1</sub>    | mm         | 29           | 96           | 29           | 96           | 31           | 5      | 31           | 15     |  |
|             | 4-32           | Ground clearance, centre or wheelbase                                                                        | m <sub>2</sub>    | mm         | 4!           | 59           | 45           | 59           | 54           | 14     | 54           |        |  |
| 8           | 4-34-3         | Aisle width: 20' container (5) (6)                                                                           | Ast <sub>20</sub> | mm         | 12,          | 639          | 12,0         | 639          | 13,          | 330    | 13,          |        |  |
| 8           | 4-34-4         | Aisle width: 40' container (5) (6)                                                                           | Ast <sub>40</sub> | mm         |              | 403          | 14,4         |              | 14,0         |        | 14,0         |        |  |
| 8           | 4-35           | Outside turning radius                                                                                       | Wa                | mm         |              | 120          | 8,4          |              | 9,2          |        | 9,3          |        |  |
| 8—          | 4-36           | Internal turning radius                                                                                      | b <sub>13</sub>   | mm         |              | 500          | 1,5          |              | 2,0          |        | 2,4          |        |  |
| <b>.</b>    | 5-1-1          | Travel speed with / without load                                                                             |                   | km/h       | 20           | 23           | 20           | 23           | 20           | 25     | 19           | 22     |  |
| ANCE        | 5-1-2          | Travel speed with / without load, backwards                                                                  |                   | km/h       | 20           | 23           | 20           | 23           | 20           | 25     | 19           | 22     |  |
| DRM/        | 5-2-1<br>5-2-2 | Lifting speed with / without load (260cc pump option)  Lifting speed with / without load (294cc pump option) |                   | m/s<br>m/s | 0.25<br>0.28 | 0.48<br>0.48 | 0.25<br>0.28 | 0.48<br>0.48 | 0.25<br>0.28 | 0.48   | 0.25<br>0.28 | 0.48   |  |
| PERFORMANCE | 5-3            | Lowering speed with / without load                                                                           |                   | m/s        | 0.46         | 0.45         | 0.46         | 0.45         | 0.46         | 0.45   | 0.46         | 0.45   |  |
|             | 5-7            | Gradeability - 1.6 km/h, with / without load (7)                                                             |                   | %          | 27           | 31           | 26           | 31           | 22           | 31     | 21           | 31     |  |
| 8           |                | orassamily no might, with a without load (1)                                                                 |                   | /"         |              | 01           | 20           | 01           |              |        | -1           |        |  |

<sup>(1)</sup> From face of front tyres. Deduct 100 mm for loadcentre from front side of Stabilizer when applicable

<sup>(2)</sup> For CH models only: With optional P(owered) P(ile) S(lope) function: deduct 310 mm

<sup>3)</sup> Full suspension seat in depressed position

<sup>(5)</sup> These data are with the container carried 500 mm in front of the wheels (loadcentre 1720 mm)

<sup>(6)</sup> Stacking aisle width is based on the VDI standard calculation as shown on illustration. The British Industrial Truck Association recommends the addition of 100 mm to the total clearance (dimension a) for extra operating margin at the rear of truck.