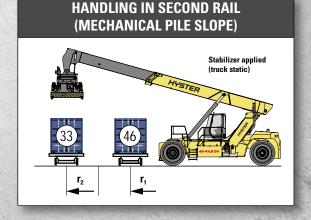

Note: All load centres c1, c2, c3, c4 are taken from the front face of the (front) tyres.

| r1     | r2     |
|--------|--------|
| 1865mm | 6400mm |