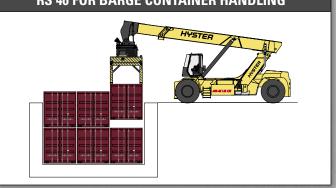

#### **RS 46 FOR BARGE CONTAINER HANDLING**

| C1     | C2     | C3     |
|--------|--------|--------|
| 1865mm | 3815mm | 6315mm |

Note: All load centres c1, c2, c3 are taken from the front face of the (front) tyres.