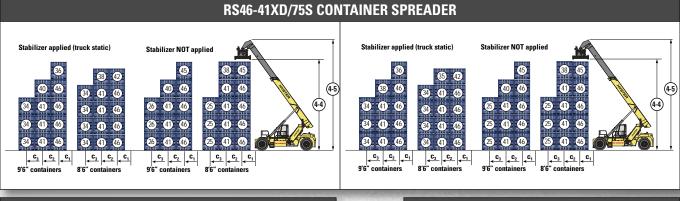

#### RATED CAPACITIES AND STACKING HEIGHTS

(shown in 1,000 kg.)

| C1     | C2     | C3     |
|--------|--------|--------|
| 1865mm | 3815mm | 6315mm |

Note: All load centres c1, c2, c3 are taken from the front face of the (front) tyres.