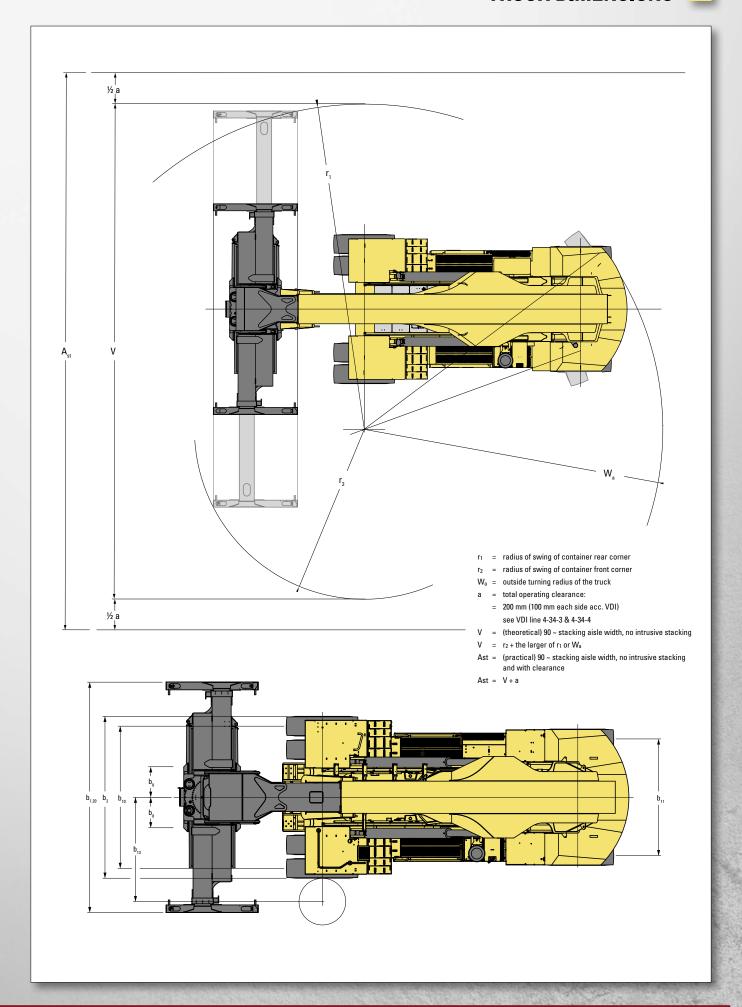

## TRUCK DIMENSIONS <

- From face of front tyres. Deduct 100mm for loadcentre from front side of Stabilizer when applicable.
- For CH models only: With optional P(owered) P(ile) S(lope) function: deduct 310mm
- Full suspension seat in depressed position.
- These data are with the container carried 500mm in front of the wheels (load centre 1720mm).
- Stacking aisle width is based on the VDI standard calculation as shown on illustration. The British Industrial Truck Association recommends the addition of 100 mm to the total clearance (dimension a) for extra operating margin at the rear of truck.
- Gradeability figures are provided for comparison of tractive performance, but are not intended to endorse the operation of vehicle on the stated inclines.
- Add 2 dB(A) for option with additional cab fan.

<sup>3)</sup> Full suspension seat in depressed position

<sup>(5)</sup> These data are with the container carried 500 mm in front of the wheels (loadcentre 1720 mm)

<sup>(6)</sup> Stacking aisle width is based on the VDI standard calculation as shown on illustration. The British Industrial Truck Association recommends the addition of 100 mm to the total clearance (dimension a) for extra operating margin at the rear of truck.

These data are with the container carried 500 mm in front of the wheels (loadcentre 1720 mm)

Stacking aisle width is based on the VDI standard calculation as shown on illustration. The British Industrial Truck Association recommends the addition of 100 mm to the total clearance (dimension a) for extra operating margin at the rear of truck.