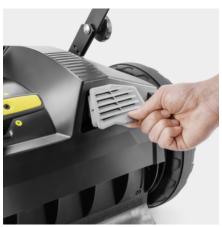

#### **Dust filter**

- The dust filter cleans the exhaust air and prevents dust from flying up during sweeping.
- The filter system is easily accessible for quick and easy replacement.