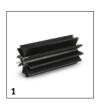

# **EQUIPMENT FOR KM 70/20 C 1.517-130.0**

|                         |   | Order No.   | Description                               |  |
|-------------------------|---|-------------|-------------------------------------------|--|
| MAIN ROLLER BRUSHES     |   |             |                                           |  |
| Main roller brush, hard |   |             |                                           |  |
| Main roller brush, hard | 1 | 6.903-999.0 | For the removal of stubborn dirt outdoors |  |