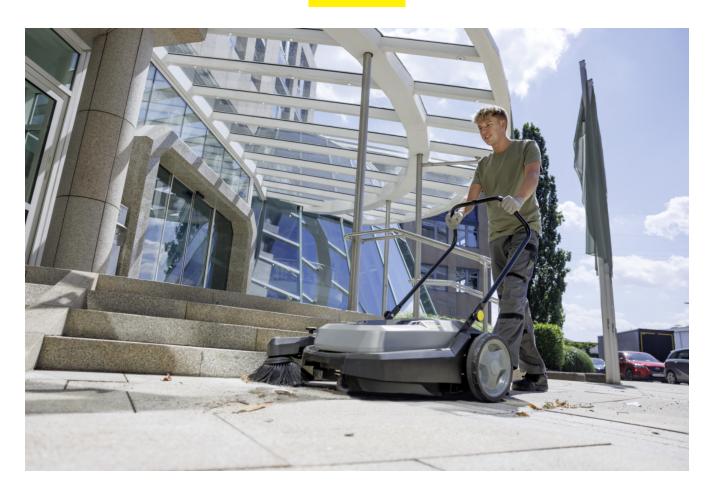

## **KM 70/20 C**

Low-dust sweeping inside and out: the flexible KM 70/20 C manual sweeper achieves optimum cleaning results thanks to its filter, sweeping roller and side brush.

Order No.

1.517-130.0

- Roller brush driven by both wheels
- 3x adjustable push handle
- Continuously adjustable roller brush and side brushes