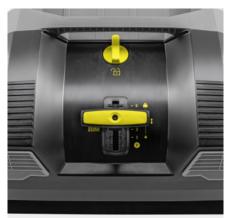

### Continuously adjustable roller brush and side brushes

- Incrementally adjustable contact pressure for optimum sweeping results.
- Adjusting the contact pressure reduces sweeper roller wear.
- To protect the bristles, the sweeper roller and side brush can be completely relieved of load.