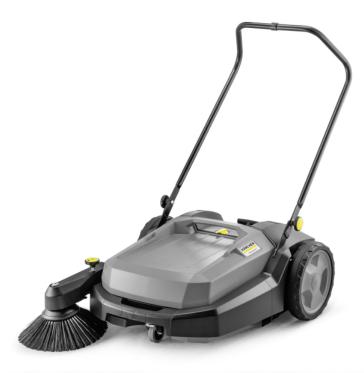

## **KM 70/20 C**

Low-dust sweeping inside and out: the flexible KM 70/20 C manual sweeper achieves optimum cleaning results thanks to its filter, sweeping roller and side brush.

Order No.

1.517-130.0

- Roller brush driven by both wheels
- 3x adjustable push handle
- Continuously adjustable roller brush and side brushes

| Technical data                  |                              |               |
|---------------------------------|------------------------------|---------------|
| EAN code                        |                              | 4054278809403 |
| Drive type                      |                              | manual        |
| Max. area performance           | Square<br>metres per<br>hour | 2800          |
| Working width                   | Millimetre                   | 480           |
| Working width with 1 side brush | Millimetre                   | 700           |
| Container capacity gross/net    | Litre                        | 45 / 20       |
| Weight (with accessories)       | Kilogram                     | 21            |
| Weight incl. packaging          | Kilogram                     | 26.41         |

| Equipment                    |   |
|------------------------------|---|
| Fine dust filter             | • |
| Manual sweep drive           |   |
| Adjustable main roller brush |   |
| Fold-down push handle        |   |
| Dustpan principle            |   |
| Outdoor use                  |   |
| Indoor use                   |   |
| Included in delivery.        |   |