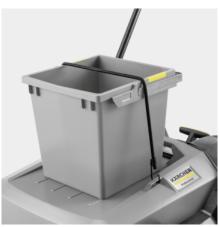

#### Home-Base system

- Convenient storage of additional equipment such as buckets and litter pickers.
- Accessories can be kept handy in a pocket on the push handle.