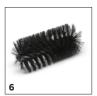

# **EQUIPMENT FOR KM 75/40 W BP** 1.049-206.0

|                                             |     |             |                                                                                                                                       | $\top$ |
|---------------------------------------------|-----|-------------|---------------------------------------------------------------------------------------------------------------------------------------|--------|
|                                             |     |             |                                                                                                                                       |        |
|                                             |     | Order No.   | Description                                                                                                                           |        |
| FILTERS                                     |     |             |                                                                                                                                       |        |
| Flat pleated filter                         |     |             |                                                                                                                                       |        |
| Filter cartridge without groove KM 75/40    | 1   | 5.731-635.0 | Moisture-proof, washable flat pleated filter for Kärcher sweepers. Filter noticeably reduces maintenance costs.                       |        |
| Filter conversion kit                       |     | '           |                                                                                                                                       |        |
| Add-on kit filter vibrator double           | 2   | 2.851-040.0 | The dual filter scraper increases cleaning performance in areas subject to high dust levels.                                          |        |
| MAIN ROLLER BRUSHES                         |     |             |                                                                                                                                       |        |
| Standard main roller brushes                |     |             |                                                                                                                                       |        |
| Reversing rolling mill standard             | 3   | 6.906-884.0 | Tough standard roller brush with moisture-proof universal bristles for normal soiling on all surfaces. Extremely durable.             | -      |
| Main roller brush, soft/natural             | •   |             |                                                                                                                                       |        |
| Reversing rolling mill soft                 | 4   | 6.906-886.0 | Specially designed with natural bristles for sweeping fine dust on smooth floors indoors                                              |        |
| Main roller brush, hard                     |     | ·           |                                                                                                                                       |        |
| Reversing rolling mill hard                 | 5   | 6.906-885.0 | Hard main roller brush for removing stubborn, adhering dirt outdoors.                                                                 |        |
| Main roller brush, antistatic               | ,   |             |                                                                                                                                       |        |
| Reversing rolling mill antistatic           | 6   | 6.906-950.0 | For sweeping surfaces subject to static build up (e.g. carpets, artificial turf)                                                      |        |
| SIDE BRUSHES                                |     |             |                                                                                                                                       |        |
| Standard side brushes                       |     |             |                                                                                                                                       |        |
| Side broom standard                         | 7   | 6.906-132.0 | Moisture-proof universal bristles, longlife, suitable for all surfaces                                                                |        |
| Side brush, hard                            |     |             |                                                                                                                                       |        |
| Side broom hard                             | 8   | 6.905-625.0 | Removes stubborn dirt outdoors, moisture-proof, mildly abrasive                                                                       |        |
| Side brush, soft                            |     |             |                                                                                                                                       |        |
| Side broom soft                             | 9   | 6.905-626.0 | Moisture-proof, soft side brush for sweeping fine dust on all surfaces indoors and outdoors. Ideal for dirt with a high dust content. |        |
| MOUNTING KITS FOR SWEEPERS AND VACUUM       | SWE | EPERS       |                                                                                                                                       |        |
| Sweeping/Vacuuming                          |     |             |                                                                                                                                       |        |
| Add-on kit carpet sweep unit KM 75/40 W     | 10  | 2.641-571.0 | Carpet sweeping kit including fluff filter, triple steering roller and antistatic roller brush for cleaning carpet surfaces.          |        |
| ■ Included in delivery □ Available accessor |     |             |                                                                                                                                       |        |