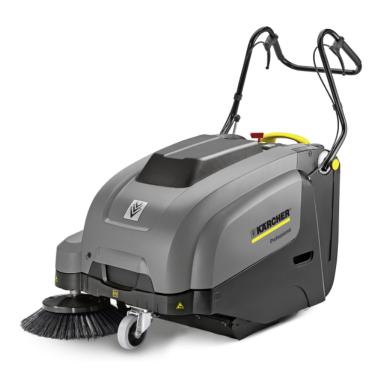

## **KM 75/40 W BP**

Compact, manoeuvrable and simple to operate: Our battery powered KM 75/40 W Bp push vacuum sweeper impresses when cleaning indoor areas of more than 600 m<sup>2</sup>.

Order No.

1.049-206.0

- Waste container with trolley handle
- Roller brush replacement without tools
- Efficient filter cleaning system with clean filter replacement without tools

| Technical data                  |                              |                   |
|---------------------------------|------------------------------|-------------------|
| EAN code                        |                              | 4039784467538     |
| Drive type                      |                              | Electric          |
| Drive                           |                              | DC motor          |
| Drive power                     | Volt / Watt                  | 24 / 400          |
| Max. area performance           | Square<br>metres per<br>hour | 3375              |
| Working width                   | Millimetre                   | 550               |
| Working width with 1 side brush | Millimetre                   | 750               |
| Container                       | Litre                        | 40                |
| Climbing capacity               | Percent                      | 12                |
| Working speed                   | Kilometres<br>per hour       | 4.5               |
| Filter area                     | Square<br>metre              | 1.8               |
| Battery runtime                 | Hour                         | Maximum 2.5       |
| Weight (with accessories)       | Kilogram                     | 78                |
| Weight, ready to operate        | Kilogram                     | 125               |
| Dimensions (L × W × H)          | Millimetre                   | 1430 × 780 × 1180 |