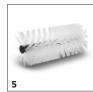

# **EQUIPMENT FOR KM 75/40 W BP** 1.049-206.0

|                                             |     |             |                                                                                                                                       | $\top$ |
|---------------------------------------------|-----|-------------|---------------------------------------------------------------------------------------------------------------------------------------|--------|
|                                             |     |             |                                                                                                                                       |        |
|                                             |     | Order No.   | Description                                                                                                                           |        |
| FILTERS                                     |     |             |                                                                                                                                       |        |
| Flat pleated filter                         |     |             |                                                                                                                                       |        |
| Filter cartridge without groove KM 75/40    | 1   | 5.731-635.0 | Moisture-proof, washable flat pleated filter for Kärcher sweepers. Filter noticeably reduces maintenance costs.                       |        |
| Filter conversion kit                       |     | '           |                                                                                                                                       |        |
| Add-on kit filter vibrator double           | 2   | 2.851-040.0 | The dual filter scraper increases cleaning performance in areas subject to high dust levels.                                          |        |
| MAIN ROLLER BRUSHES                         |     |             |                                                                                                                                       |        |
| Standard main roller brushes                |     |             |                                                                                                                                       |        |
| Reversing rolling mill standard             | 3   | 6.906-884.0 | Tough standard roller brush with moisture-proof universal bristles for normal soiling on all surfaces. Extremely durable.             | -      |
| Main roller brush, soft/natural             | •   |             |                                                                                                                                       |        |
| Reversing rolling mill soft                 | 4   | 6.906-886.0 | Specially designed with natural bristles for sweeping fine dust on smooth floors indoors                                              |        |
| Main roller brush, hard                     |     | ·           |                                                                                                                                       |        |
| Reversing rolling mill hard                 | 5   | 6.906-885.0 | Hard main roller brush for removing stubborn, adhering dirt outdoors.                                                                 |        |
| Main roller brush, antistatic               | ,   |             |                                                                                                                                       |        |
| Reversing rolling mill antistatic           | 6   | 6.906-950.0 | For sweeping surfaces subject to static build up (e.g. carpets, artificial turf)                                                      |        |
| SIDE BRUSHES                                |     |             |                                                                                                                                       |        |
| Standard side brushes                       |     |             |                                                                                                                                       |        |
| Side broom standard                         | 7   | 6.906-132.0 | Moisture-proof universal bristles, longlife, suitable for all surfaces                                                                |        |
| Side brush, hard                            |     |             |                                                                                                                                       |        |
| Side broom hard                             | 8   | 6.905-625.0 | Removes stubborn dirt outdoors, moisture-proof, mildly abrasive                                                                       |        |
| Side brush, soft                            |     |             |                                                                                                                                       |        |
| Side broom soft                             | 9   | 6.905-626.0 | Moisture-proof, soft side brush for sweeping fine dust on all surfaces indoors and outdoors. Ideal for dirt with a high dust content. |        |
| MOUNTING KITS FOR SWEEPERS AND VACUUM       | SWE | EPERS       |                                                                                                                                       |        |
| Sweeping/Vacuuming                          |     |             |                                                                                                                                       |        |
| Add-on kit carpet sweep unit KM 75/40 W     | 10  | 2.641-571.0 | Carpet sweeping kit including fluff filter, triple steering roller and antistatic roller brush for cleaning carpet surfaces.          |        |
| ■ Included in delivery □ Available accessor |     |             |                                                                                                                                       |        |