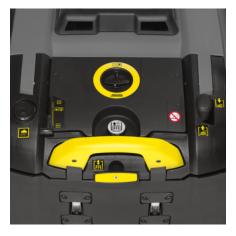

#### Waste container with trolley handle

- Waste container with recessed grips easy to remove and empty.
- Short disposal times.

#### **EASY-Operation concept**

- Simple, convenient operation thanks to the logical arrangement of all control elements.
- Standard symbols for all Kärcher sweepers.

## Efficient filter system with mechanical filter cleaning

- 1.8 m² filter area for long work intervals.
- Long-lasting thanks to washable polyester material.
- Mechanical filter cleaning system with ergonomic handle.