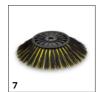

# **EQUIPMENT FOR KM 75/40 W BP** 1.049-206.0

|                                             |     |             |                                                                                                                                       | $\top$ |
|---------------------------------------------|-----|-------------|---------------------------------------------------------------------------------------------------------------------------------------|--------|
|                                             |     |             |                                                                                                                                       |        |
|                                             |     | Order No.   | Description                                                                                                                           |        |
| FILTERS                                     |     |             |                                                                                                                                       |        |
| Flat pleated filter                         |     |             |                                                                                                                                       |        |
| Filter cartridge without groove KM 75/40    | 1   | 5.731-635.0 | Moisture-proof, washable flat pleated filter for Kärcher sweepers. Filter noticeably reduces maintenance costs.                       |        |
| Filter conversion kit                       |     | '           |                                                                                                                                       |        |
| Add-on kit filter vibrator double           | 2   | 2.851-040.0 | The dual filter scraper increases cleaning performance in areas subject to high dust levels.                                          |        |
| MAIN ROLLER BRUSHES                         |     |             |                                                                                                                                       |        |
| Standard main roller brushes                |     |             |                                                                                                                                       |        |
| Reversing rolling mill standard             | 3   | 6.906-884.0 | Tough standard roller brush with moisture-proof universal bristles for normal soiling on all surfaces. Extremely durable.             | -      |
| Main roller brush, soft/natural             | •   |             |                                                                                                                                       |        |
| Reversing rolling mill soft                 | 4   | 6.906-886.0 | Specially designed with natural bristles for sweeping fine dust on smooth floors indoors                                              |        |
| Main roller brush, hard                     |     | ·           |                                                                                                                                       |        |
| Reversing rolling mill hard                 | 5   | 6.906-885.0 | Hard main roller brush for removing stubborn, adhering dirt outdoors.                                                                 |        |
| Main roller brush, antistatic               | ,   |             |                                                                                                                                       |        |
| Reversing rolling mill antistatic           | 6   | 6.906-950.0 | For sweeping surfaces subject to static build up (e.g. carpets, artificial turf)                                                      |        |
| SIDE BRUSHES                                |     |             |                                                                                                                                       |        |
| Standard side brushes                       |     |             |                                                                                                                                       |        |
| Side broom standard                         | 7   | 6.906-132.0 | Moisture-proof universal bristles, longlife, suitable for all surfaces                                                                |        |
| Side brush, hard                            |     |             |                                                                                                                                       |        |
| Side broom hard                             | 8   | 6.905-625.0 | Removes stubborn dirt outdoors, moisture-proof, mildly abrasive                                                                       |        |
| Side brush, soft                            |     |             |                                                                                                                                       |        |
| Side broom soft                             | 9   | 6.905-626.0 | Moisture-proof, soft side brush for sweeping fine dust on all surfaces indoors and outdoors. Ideal for dirt with a high dust content. |        |
| MOUNTING KITS FOR SWEEPERS AND VACUUM       | SWE | EPERS       |                                                                                                                                       |        |
| Sweeping/Vacuuming                          |     |             |                                                                                                                                       |        |
| Add-on kit carpet sweep unit KM 75/40 W     | 10  | 2.641-571.0 | Carpet sweeping kit including fluff filter, triple steering roller and antistatic roller brush for cleaning carpet surfaces.          |        |
| ■ Included in delivery □ Available accessor |     |             |                                                                                                                                       |        |