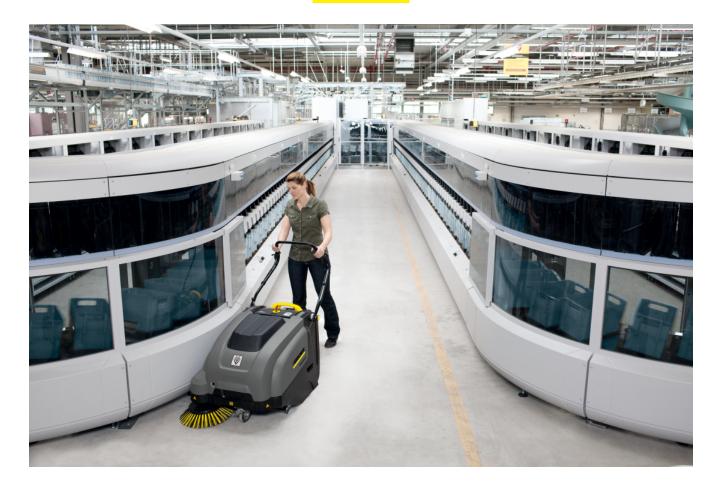

## **KM 75/40 W BP**

Compact, manoeuvrable and simple to operate: Our battery powered KM 75/40 W Bp push vacuum sweeper impresses when cleaning indoor areas of more than 600 m<sup>2</sup>.

Order No.

1.049-206.0