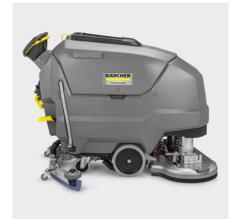

## **BD 80/100 W BP CLASSIC**

80 cm working width and 100 litre tank volume guarantee efficient and long cleaning with our battery powered walk-behind scrubber drier BD 80/100 W Bp Classic.

- Extremely robust and durable components for tough applications
- Very simple, intuitive operating concept
- With tried-and-tested disc brush engineering (double disc)

### Highly stressed parts such as squeegee and brush head are made from high-quality aluminium

- Robust machine concept for tough working conditions with low failure rates.
- Also developed for applications in harsh conditions.