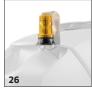

# **EQUIPMENT FOR BD 80/100 W BP CLASSIC** 1.127-012.0

|                                                     |    |             |                                                                                                                                                                                                                                                                                                                                                                                                                                                                                                                                                                                                                                                                                                                                                                                                                                                                                                                                                                                                                                                                                                                                                                                                                                                                                                                                                                                                                                                                                                                                                                                                                                                                                                                                                                                                                                                                                                                                                                                                                                                                                                                                | $\top$ |
|-----------------------------------------------------|----|-------------|--------------------------------------------------------------------------------------------------------------------------------------------------------------------------------------------------------------------------------------------------------------------------------------------------------------------------------------------------------------------------------------------------------------------------------------------------------------------------------------------------------------------------------------------------------------------------------------------------------------------------------------------------------------------------------------------------------------------------------------------------------------------------------------------------------------------------------------------------------------------------------------------------------------------------------------------------------------------------------------------------------------------------------------------------------------------------------------------------------------------------------------------------------------------------------------------------------------------------------------------------------------------------------------------------------------------------------------------------------------------------------------------------------------------------------------------------------------------------------------------------------------------------------------------------------------------------------------------------------------------------------------------------------------------------------------------------------------------------------------------------------------------------------------------------------------------------------------------------------------------------------------------------------------------------------------------------------------------------------------------------------------------------------------------------------------------------------------------------------------------------------|--------|
|                                                     |    | 0           | Province to the state of the st |        |
| DISC PADS / PAD DRIVE BOARDS                        | 1  | Order No.   | Description                                                                                                                                                                                                                                                                                                                                                                                                                                                                                                                                                                                                                                                                                                                                                                                                                                                                                                                                                                                                                                                                                                                                                                                                                                                                                                                                                                                                                                                                                                                                                                                                                                                                                                                                                                                                                                                                                                                                                                                                                                                                                                                    | _      |
| Melamine pads                                       |    |             |                                                                                                                                                                                                                                                                                                                                                                                                                                                                                                                                                                                                                                                                                                                                                                                                                                                                                                                                                                                                                                                                                                                                                                                                                                                                                                                                                                                                                                                                                                                                                                                                                                                                                                                                                                                                                                                                                                                                                                                                                                                                                                                                | _      |
| Melamine pad, Grey/white, 406 Millimetre, 2<br>Unit | 15 | 6.371-336.0 | Melamine pad set with a diameter of 406 mm for the thorough, gentle and economic cleaning of microporous surfaces such as fine stoneware tiles, natural stone or artificial stone.                                                                                                                                                                                                                                                                                                                                                                                                                                                                                                                                                                                                                                                                                                                                                                                                                                                                                                                                                                                                                                                                                                                                                                                                                                                                                                                                                                                                                                                                                                                                                                                                                                                                                                                                                                                                                                                                                                                                             |        |
| Microfibre pad                                      |    |             |                                                                                                                                                                                                                                                                                                                                                                                                                                                                                                                                                                                                                                                                                                                                                                                                                                                                                                                                                                                                                                                                                                                                                                                                                                                                                                                                                                                                                                                                                                                                                                                                                                                                                                                                                                                                                                                                                                                                                                                                                                                                                                                                | Ė      |
| Microfibre pad, white, 410 Millimetre, 5 Unit       | 16 | 6.905-526.0 | Excellent cleaning power. Cleans even pores of fine stonware tiles.                                                                                                                                                                                                                                                                                                                                                                                                                                                                                                                                                                                                                                                                                                                                                                                                                                                                                                                                                                                                                                                                                                                                                                                                                                                                                                                                                                                                                                                                                                                                                                                                                                                                                                                                                                                                                                                                                                                                                                                                                                                            |        |
| OTHER ACCESSORIES FOR BR / BD                       |    | <u> </u>    |                                                                                                                                                                                                                                                                                                                                                                                                                                                                                                                                                                                                                                                                                                                                                                                                                                                                                                                                                                                                                                                                                                                                                                                                                                                                                                                                                                                                                                                                                                                                                                                                                                                                                                                                                                                                                                                                                                                                                                                                                                                                                                                                | Ė      |
| Home Base accessories                               |    |             |                                                                                                                                                                                                                                                                                                                                                                                                                                                                                                                                                                                                                                                                                                                                                                                                                                                                                                                                                                                                                                                                                                                                                                                                                                                                                                                                                                                                                                                                                                                                                                                                                                                                                                                                                                                                                                                                                                                                                                                                                                                                                                                                |        |
| Adapter Homebase                                    | 17 | 5.035-488.0 | Fastener for various hooks and clips on the machine.                                                                                                                                                                                                                                                                                                                                                                                                                                                                                                                                                                                                                                                                                                                                                                                                                                                                                                                                                                                                                                                                                                                                                                                                                                                                                                                                                                                                                                                                                                                                                                                                                                                                                                                                                                                                                                                                                                                                                                                                                                                                           |        |
| Mop holder complete                                 | 18 | 9.753-023.0 | Holder fits on machine for convenient wiping mop storage.                                                                                                                                                                                                                                                                                                                                                                                                                                                                                                                                                                                                                                                                                                                                                                                                                                                                                                                                                                                                                                                                                                                                                                                                                                                                                                                                                                                                                                                                                                                                                                                                                                                                                                                                                                                                                                                                                                                                                                                                                                                                      |        |
| Double hook                                         | 19 | 6.980-077.0 | Double hook for attaching rubbish bags, etc. to the machine. Only for use with the Homebase adapter 5.035-488.0.                                                                                                                                                                                                                                                                                                                                                                                                                                                                                                                                                                                                                                                                                                                                                                                                                                                                                                                                                                                                                                                                                                                                                                                                                                                                                                                                                                                                                                                                                                                                                                                                                                                                                                                                                                                                                                                                                                                                                                                                               |        |
| Holder handhold grey                                | 20 | 6.980-078.0 | Mop clip for attaching a mop to the machine. Only for use with the Homebase adapter 5.035-488.0                                                                                                                                                                                                                                                                                                                                                                                                                                                                                                                                                                                                                                                                                                                                                                                                                                                                                                                                                                                                                                                                                                                                                                                                                                                                                                                                                                                                                                                                                                                                                                                                                                                                                                                                                                                                                                                                                                                                                                                                                                | D. [   |
| Holder bottle                                       | 21 | 6.980-080.0 | Suitable for transporting spray bottles - only in conjunction with Home Base adapter 5.035-488.0.                                                                                                                                                                                                                                                                                                                                                                                                                                                                                                                                                                                                                                                                                                                                                                                                                                                                                                                                                                                                                                                                                                                                                                                                                                                                                                                                                                                                                                                                                                                                                                                                                                                                                                                                                                                                                                                                                                                                                                                                                              |        |
| Homebase box kit                                    | 22 | 4.035-406.0 | The Box kit provides enough space for three cleaning agent bottles along with cloths, scrapers, spare rubbish bags, gloves, etc.                                                                                                                                                                                                                                                                                                                                                                                                                                                                                                                                                                                                                                                                                                                                                                                                                                                                                                                                                                                                                                                                                                                                                                                                                                                                                                                                                                                                                                                                                                                                                                                                                                                                                                                                                                                                                                                                                                                                                                                               |        |
| Holder suction bar complete                         | 23 | 9.753-088.0 | Holder for squeegee: The steel holder is attached to the Home Base rail of the scrubber drier and allows the safe storage and transportation of the squeegee.                                                                                                                                                                                                                                                                                                                                                                                                                                                                                                                                                                                                                                                                                                                                                                                                                                                                                                                                                                                                                                                                                                                                                                                                                                                                                                                                                                                                                                                                                                                                                                                                                                                                                                                                                                                                                                                                                                                                                                  |        |
| Universal hook kit                                  | 24 | 4.070-075.0 | Hook and adaptor kit for attachment to the Home Base rail scrubber drier by Kärcher. Ideal for space-saving storage of hoses (for example, spray suction attachment kit) on the machine.                                                                                                                                                                                                                                                                                                                                                                                                                                                                                                                                                                                                                                                                                                                                                                                                                                                                                                                                                                                                                                                                                                                                                                                                                                                                                                                                                                                                                                                                                                                                                                                                                                                                                                                                                                                                                                                                                                                                       |        |
| RM Dosierstation                                    |    |             |                                                                                                                                                                                                                                                                                                                                                                                                                                                                                                                                                                                                                                                                                                                                                                                                                                                                                                                                                                                                                                                                                                                                                                                                                                                                                                                                                                                                                                                                                                                                                                                                                                                                                                                                                                                                                                                                                                                                                                                                                                                                                                                                |        |
| DS 3 cleaning agent dosing station                  | 25 | 2.641-811.0 | Directly connectable with the tab, water and detergent will be filled in the fresh water tank in the preset mixture. Can also be used with filling system kit.                                                                                                                                                                                                                                                                                                                                                                                                                                                                                                                                                                                                                                                                                                                                                                                                                                                                                                                                                                                                                                                                                                                                                                                                                                                                                                                                                                                                                                                                                                                                                                                                                                                                                                                                                                                                                                                                                                                                                                 |        |
| KITS                                                |    |             |                                                                                                                                                                                                                                                                                                                                                                                                                                                                                                                                                                                                                                                                                                                                                                                                                                                                                                                                                                                                                                                                                                                                                                                                                                                                                                                                                                                                                                                                                                                                                                                                                                                                                                                                                                                                                                                                                                                                                                                                                                                                                                                                |        |
| Lighting/RKL mounting kit                           |    |             |                                                                                                                                                                                                                                                                                                                                                                                                                                                                                                                                                                                                                                                                                                                                                                                                                                                                                                                                                                                                                                                                                                                                                                                                                                                                                                                                                                                                                                                                                                                                                                                                                                                                                                                                                                                                                                                                                                                                                                                                                                                                                                                                |        |
| Add-on kit revolving signal light B100/B            | 26 | 2.644-140.0 | Non-glare flashing beacon increases safety when working in dark buildings.                                                                                                                                                                                                                                                                                                                                                                                                                                                                                                                                                                                                                                                                                                                                                                                                                                                                                                                                                                                                                                                                                                                                                                                                                                                                                                                                                                                                                                                                                                                                                                                                                                                                                                                                                                                                                                                                                                                                                                                                                                                     |        |
| Other attachment kits                               |    | •           |                                                                                                                                                                                                                                                                                                                                                                                                                                                                                                                                                                                                                                                                                                                                                                                                                                                                                                                                                                                                                                                                                                                                                                                                                                                                                                                                                                                                                                                                                                                                                                                                                                                                                                                                                                                                                                                                                                                                                                                                                                                                                                                                |        |
| Add-on kit emergency stop B100/B75                  | 27 | 2.644-139.0 | Attachment kit for attaching an emergency off button, which when pressed stops the scrubber drie completely. Simple reset of the button to resume operation.                                                                                                                                                                                                                                                                                                                                                                                                                                                                                                                                                                                                                                                                                                                                                                                                                                                                                                                                                                                                                                                                                                                                                                                                                                                                                                                                                                                                                                                                                                                                                                                                                                                                                                                                                                                                                                                                                                                                                                   | r 🗆    |
| Suction hose accessories                            | 28 | 4.444-015.0 | For vacuuming water out of corners or containers (e.g. freezers).                                                                                                                                                                                                                                                                                                                                                                                                                                                                                                                                                                                                                                                                                                                                                                                                                                                                                                                                                                                                                                                                                                                                                                                                                                                                                                                                                                                                                                                                                                                                                                                                                                                                                                                                                                                                                                                                                                                                                                                                                                                              | Г      |