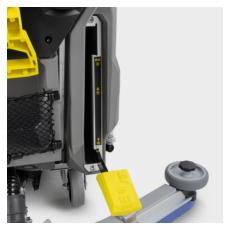

### Efficient and powerful 300 Watt traction motor

- Helps to effortlessly tackle inclines and saves the operator a great deal of effort.
- Driving speed can be adjusted via accessible potentiometer.