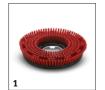

## **EQUIPMENT FOR BD 80/100 W BP CLASSIC** 1.127-012.0

|                                                                                 |    |             |                                                                                                                                                                                                                                   | $\top$   |
|---------------------------------------------------------------------------------|----|-------------|-----------------------------------------------------------------------------------------------------------------------------------------------------------------------------------------------------------------------------------|----------|
|                                                                                 |    |             |                                                                                                                                                                                                                                   |          |
|                                                                                 |    | Order No.   | Description                                                                                                                                                                                                                       |          |
| DISC BRUSHES FOR BD                                                             |    |             |                                                                                                                                                                                                                                   |          |
| Disc brush red complete D41, medium, red,<br>406 Millimetre                     | 1  | 4.905-000.0 | Disc brush, medium-hard, red, 406 mm diameter. For normal use. Also suitable for sensitive floors. Bristles: Polypropylene, 0.6 mm thick, 40 mm long.                                                                             |          |
| Disc brush white complete D41, very soft, white, 406 Millimetre                 | 2  | 4.905-030.0 | White, soft disc brush for the gentle cleaning of sensitive floor coverings.                                                                                                                                                      |          |
| Disc brush green complete D41, soft, natural, 406 Millimetre                    | 3  | 4.905-031.0 | Made of natural fibres, for spray cleaning and for polishing.                                                                                                                                                                     |          |
| Disc brush black complete D41, hard, black, 406 Millimetre                      | 4  | 4.905-032.0 | Disc brush, hard, black, 406 mm diameter. For stubborn dirt and basic cleaning. Only for insenstive floors. Bristles: Grit Tynex 180, 1mm thick, 41 mm long.                                                                      | <u> </u> |
| SUCTION BARS AND SQUEEGEES                                                      |    |             |                                                                                                                                                                                                                                   |          |
| Suction bar, complete                                                           |    |             |                                                                                                                                                                                                                                   |          |
| Suction bar curved rollers 1160- B100, 1100 Millimetre                          | 5  | 4.777-102.0 | Specially angled squeegee with particularly wide swivel range, suction lip made from natural rubber and support rollers. Suitable for all common floors.                                                                          |          |
| Squeegees for suction bars                                                      |    |             |                                                                                                                                                                                                                                   |          |
| Rubber lip set oil resistant 1230mm, Natural rubber, 1230 Millimetre            | 6  | 4.037-138.0 | Squeegee blade kit includes front and rear squeegee blades, 1230 mm. Soft natural rubber grooved squeegee blades. For all standard floors.                                                                                        | t        |
| Rubber lip set oil resistant 1230mm,<br>oil-resistant, grooved, 1230 Millimetre | 7  | 4.037-140.0 | Squeegee blade kit includes front and rear squeegee blades, 1230 mm. Grooved squeegee blades o hard-wearing, oil-resistant, transparent polyurethane. For all standard floors.                                                    | of       |
| FLOOR WET CLEANING                                                              |    | '           |                                                                                                                                                                                                                                   | Ť        |
| Spraymopsystems                                                                 |    |             |                                                                                                                                                                                                                                   |          |
| Spray mop system ECO !                                                          | 8  | 5.999-045.0 |                                                                                                                                                                                                                                   |          |
| DISC PADS / PAD DRIVE BOARDS                                                    |    |             |                                                                                                                                                                                                                                   | _        |
| Pads                                                                            |    |             |                                                                                                                                                                                                                                   |          |
| Pad white 16", very soft, white, 406<br>Millimetre, 5 Unit                      | 9  | 6.371-331.0 | Soft, non-abrasive pad for polishing to a dazzling shine.                                                                                                                                                                         |          |
| Pad, medium-soft, red, 406 Millimetre, 5 Unit                                   | 10 | 6.371-147.0 | Medium soft, for wet-cleaning of all surfaces and for spray cleaning.                                                                                                                                                             | T        |
| Pad, medium-hard, green, 406 Millimetre, 5<br>Unit                              | 11 | 6.371-148.0 | Medium hard, for cleaning stubborn soilings and for deep cleaning.                                                                                                                                                                | [        |
| Pad, very hard, black, 406 Millimetre, 5 Unit                                   | 12 | 6.371-169.0 | Hard, for persistent soilings and for deep cleaning.                                                                                                                                                                              |          |
| Pad drive board                                                                 |    |             |                                                                                                                                                                                                                                   | Ť        |
| Pad disk complete STRONG BD75, 375<br>Millimetre                                | 13 | 4.762-591.0 | Required for use of melamine pads, but can also be used for normal pads. Pad drive board with lot of extra hooks for holding pads. Extra-strong hold of the pad at the pad drive board of the cleaning head D 75. 2 pc. required. |          |
| Pad drive board, 375 Millimetre                                                 | 14 | 4.762-447.0 | Pad driver plate for cleaning with pads, 375 mm diameter. With quick-change coupling, hook plate and centre lock. Suitable for, e.g. D 75.                                                                                        | :        |