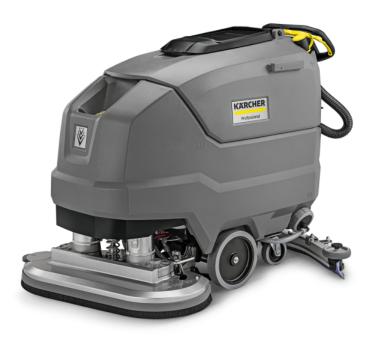

## **BD 80/100 W BP CLASSIC**

80 cm working width and 100 litre tank volume guarantee efficient and long cleaning with our battery powered walk-behind scrubber drier BD 80/100 W Bp Classic.

- Extremely robust and durable components for tough applications
- Very simple, intuitive operating concept
- With tried-and-tested disc brush engineering (double disc)