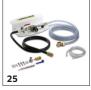

# **EQUIPMENT FOR BD 80/100 W BP CLASSIC** 1.127-012.0

|                                                     |    |             |                                                                                                                                                                                                                                                                                                                                                                                                                                                                                                                                                                                                                                                                                                                                                                                                                                                                                                                                                                                                                                                                                                                                                                                                                                                                                                                                                                                                                                                                                                                                                                                                                                                                                                                                                                                                                                                                                                                                                                                                                                                                                                                                | $\top$ |
|-----------------------------------------------------|----|-------------|--------------------------------------------------------------------------------------------------------------------------------------------------------------------------------------------------------------------------------------------------------------------------------------------------------------------------------------------------------------------------------------------------------------------------------------------------------------------------------------------------------------------------------------------------------------------------------------------------------------------------------------------------------------------------------------------------------------------------------------------------------------------------------------------------------------------------------------------------------------------------------------------------------------------------------------------------------------------------------------------------------------------------------------------------------------------------------------------------------------------------------------------------------------------------------------------------------------------------------------------------------------------------------------------------------------------------------------------------------------------------------------------------------------------------------------------------------------------------------------------------------------------------------------------------------------------------------------------------------------------------------------------------------------------------------------------------------------------------------------------------------------------------------------------------------------------------------------------------------------------------------------------------------------------------------------------------------------------------------------------------------------------------------------------------------------------------------------------------------------------------------|--------|
|                                                     |    | 0           | Province to the state of the st |        |
| DISC PADS / PAD DRIVE BOARDS                        | 1  | Order No.   | Description                                                                                                                                                                                                                                                                                                                                                                                                                                                                                                                                                                                                                                                                                                                                                                                                                                                                                                                                                                                                                                                                                                                                                                                                                                                                                                                                                                                                                                                                                                                                                                                                                                                                                                                                                                                                                                                                                                                                                                                                                                                                                                                    | _      |
| Melamine pads                                       |    |             |                                                                                                                                                                                                                                                                                                                                                                                                                                                                                                                                                                                                                                                                                                                                                                                                                                                                                                                                                                                                                                                                                                                                                                                                                                                                                                                                                                                                                                                                                                                                                                                                                                                                                                                                                                                                                                                                                                                                                                                                                                                                                                                                | _      |
| Melamine pad, Grey/white, 406 Millimetre, 2<br>Unit | 15 | 6.371-336.0 | Melamine pad set with a diameter of 406 mm for the thorough, gentle and economic cleaning of microporous surfaces such as fine stoneware tiles, natural stone or artificial stone.                                                                                                                                                                                                                                                                                                                                                                                                                                                                                                                                                                                                                                                                                                                                                                                                                                                                                                                                                                                                                                                                                                                                                                                                                                                                                                                                                                                                                                                                                                                                                                                                                                                                                                                                                                                                                                                                                                                                             |        |
| Microfibre pad                                      |    |             |                                                                                                                                                                                                                                                                                                                                                                                                                                                                                                                                                                                                                                                                                                                                                                                                                                                                                                                                                                                                                                                                                                                                                                                                                                                                                                                                                                                                                                                                                                                                                                                                                                                                                                                                                                                                                                                                                                                                                                                                                                                                                                                                | Ė      |
| Microfibre pad, white, 410 Millimetre, 5 Unit       | 16 | 6.905-526.0 | Excellent cleaning power. Cleans even pores of fine stonware tiles.                                                                                                                                                                                                                                                                                                                                                                                                                                                                                                                                                                                                                                                                                                                                                                                                                                                                                                                                                                                                                                                                                                                                                                                                                                                                                                                                                                                                                                                                                                                                                                                                                                                                                                                                                                                                                                                                                                                                                                                                                                                            |        |
| OTHER ACCESSORIES FOR BR / BD                       |    | <u> </u>    |                                                                                                                                                                                                                                                                                                                                                                                                                                                                                                                                                                                                                                                                                                                                                                                                                                                                                                                                                                                                                                                                                                                                                                                                                                                                                                                                                                                                                                                                                                                                                                                                                                                                                                                                                                                                                                                                                                                                                                                                                                                                                                                                | Ė      |
| Home Base accessories                               |    |             |                                                                                                                                                                                                                                                                                                                                                                                                                                                                                                                                                                                                                                                                                                                                                                                                                                                                                                                                                                                                                                                                                                                                                                                                                                                                                                                                                                                                                                                                                                                                                                                                                                                                                                                                                                                                                                                                                                                                                                                                                                                                                                                                |        |
| Adapter Homebase                                    | 17 | 5.035-488.0 | Fastener for various hooks and clips on the machine.                                                                                                                                                                                                                                                                                                                                                                                                                                                                                                                                                                                                                                                                                                                                                                                                                                                                                                                                                                                                                                                                                                                                                                                                                                                                                                                                                                                                                                                                                                                                                                                                                                                                                                                                                                                                                                                                                                                                                                                                                                                                           |        |
| Mop holder complete                                 | 18 | 9.753-023.0 | Holder fits on machine for convenient wiping mop storage.                                                                                                                                                                                                                                                                                                                                                                                                                                                                                                                                                                                                                                                                                                                                                                                                                                                                                                                                                                                                                                                                                                                                                                                                                                                                                                                                                                                                                                                                                                                                                                                                                                                                                                                                                                                                                                                                                                                                                                                                                                                                      |        |
| Double hook                                         | 19 | 6.980-077.0 | Double hook for attaching rubbish bags, etc. to the machine. Only for use with the Homebase adapter 5.035-488.0.                                                                                                                                                                                                                                                                                                                                                                                                                                                                                                                                                                                                                                                                                                                                                                                                                                                                                                                                                                                                                                                                                                                                                                                                                                                                                                                                                                                                                                                                                                                                                                                                                                                                                                                                                                                                                                                                                                                                                                                                               |        |
| Holder handhold grey                                | 20 | 6.980-078.0 | Mop clip for attaching a mop to the machine. Only for use with the Homebase adapter 5.035-488.0                                                                                                                                                                                                                                                                                                                                                                                                                                                                                                                                                                                                                                                                                                                                                                                                                                                                                                                                                                                                                                                                                                                                                                                                                                                                                                                                                                                                                                                                                                                                                                                                                                                                                                                                                                                                                                                                                                                                                                                                                                | D. [   |
| Holder bottle                                       | 21 | 6.980-080.0 | Suitable for transporting spray bottles - only in conjunction with Home Base adapter 5.035-488.0.                                                                                                                                                                                                                                                                                                                                                                                                                                                                                                                                                                                                                                                                                                                                                                                                                                                                                                                                                                                                                                                                                                                                                                                                                                                                                                                                                                                                                                                                                                                                                                                                                                                                                                                                                                                                                                                                                                                                                                                                                              |        |
| Homebase box kit                                    | 22 | 4.035-406.0 | The Box kit provides enough space for three cleaning agent bottles along with cloths, scrapers, spare rubbish bags, gloves, etc.                                                                                                                                                                                                                                                                                                                                                                                                                                                                                                                                                                                                                                                                                                                                                                                                                                                                                                                                                                                                                                                                                                                                                                                                                                                                                                                                                                                                                                                                                                                                                                                                                                                                                                                                                                                                                                                                                                                                                                                               |        |
| Holder suction bar complete                         | 23 | 9.753-088.0 | Holder for squeegee: The steel holder is attached to the Home Base rail of the scrubber drier and allows the safe storage and transportation of the squeegee.                                                                                                                                                                                                                                                                                                                                                                                                                                                                                                                                                                                                                                                                                                                                                                                                                                                                                                                                                                                                                                                                                                                                                                                                                                                                                                                                                                                                                                                                                                                                                                                                                                                                                                                                                                                                                                                                                                                                                                  |        |
| Universal hook kit                                  | 24 | 4.070-075.0 | Hook and adaptor kit for attachment to the Home Base rail scrubber drier by Kärcher. Ideal for space-saving storage of hoses (for example, spray suction attachment kit) on the machine.                                                                                                                                                                                                                                                                                                                                                                                                                                                                                                                                                                                                                                                                                                                                                                                                                                                                                                                                                                                                                                                                                                                                                                                                                                                                                                                                                                                                                                                                                                                                                                                                                                                                                                                                                                                                                                                                                                                                       |        |
| RM Dosierstation                                    |    |             |                                                                                                                                                                                                                                                                                                                                                                                                                                                                                                                                                                                                                                                                                                                                                                                                                                                                                                                                                                                                                                                                                                                                                                                                                                                                                                                                                                                                                                                                                                                                                                                                                                                                                                                                                                                                                                                                                                                                                                                                                                                                                                                                |        |
| DS 3 cleaning agent dosing station                  | 25 | 2.641-811.0 | Directly connectable with the tab, water and detergent will be filled in the fresh water tank in the preset mixture. Can also be used with filling system kit.                                                                                                                                                                                                                                                                                                                                                                                                                                                                                                                                                                                                                                                                                                                                                                                                                                                                                                                                                                                                                                                                                                                                                                                                                                                                                                                                                                                                                                                                                                                                                                                                                                                                                                                                                                                                                                                                                                                                                                 |        |
| KITS                                                |    |             |                                                                                                                                                                                                                                                                                                                                                                                                                                                                                                                                                                                                                                                                                                                                                                                                                                                                                                                                                                                                                                                                                                                                                                                                                                                                                                                                                                                                                                                                                                                                                                                                                                                                                                                                                                                                                                                                                                                                                                                                                                                                                                                                |        |
| Lighting/RKL mounting kit                           |    |             |                                                                                                                                                                                                                                                                                                                                                                                                                                                                                                                                                                                                                                                                                                                                                                                                                                                                                                                                                                                                                                                                                                                                                                                                                                                                                                                                                                                                                                                                                                                                                                                                                                                                                                                                                                                                                                                                                                                                                                                                                                                                                                                                |        |
| Add-on kit revolving signal light B100/B            | 26 | 2.644-140.0 | Non-glare flashing beacon increases safety when working in dark buildings.                                                                                                                                                                                                                                                                                                                                                                                                                                                                                                                                                                                                                                                                                                                                                                                                                                                                                                                                                                                                                                                                                                                                                                                                                                                                                                                                                                                                                                                                                                                                                                                                                                                                                                                                                                                                                                                                                                                                                                                                                                                     |        |
| Other attachment kits                               |    | •           |                                                                                                                                                                                                                                                                                                                                                                                                                                                                                                                                                                                                                                                                                                                                                                                                                                                                                                                                                                                                                                                                                                                                                                                                                                                                                                                                                                                                                                                                                                                                                                                                                                                                                                                                                                                                                                                                                                                                                                                                                                                                                                                                |        |
| Add-on kit emergency stop B100/B75                  | 27 | 2.644-139.0 | Attachment kit for attaching an emergency off button, which when pressed stops the scrubber drie completely. Simple reset of the button to resume operation.                                                                                                                                                                                                                                                                                                                                                                                                                                                                                                                                                                                                                                                                                                                                                                                                                                                                                                                                                                                                                                                                                                                                                                                                                                                                                                                                                                                                                                                                                                                                                                                                                                                                                                                                                                                                                                                                                                                                                                   | r 🗆    |
| Suction hose accessories                            | 28 | 4.444-015.0 | For vacuuming water out of corners or containers (e.g. freezers).                                                                                                                                                                                                                                                                                                                                                                                                                                                                                                                                                                                                                                                                                                                                                                                                                                                                                                                                                                                                                                                                                                                                                                                                                                                                                                                                                                                                                                                                                                                                                                                                                                                                                                                                                                                                                                                                                                                                                                                                                                                              | Г      |