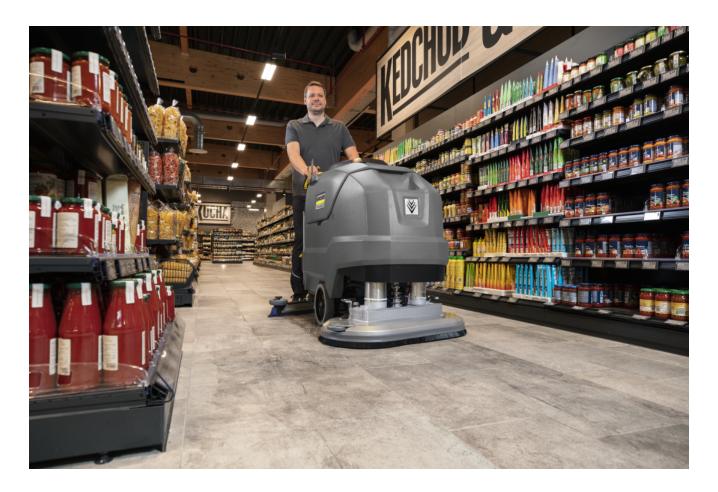

## **BD 80/100 W BP CLASSIC**

80 cm working width and 100 litre tank volume guarantee efficient and long cleaning with our battery powered walk-behind scrubber drier BD 80/100 W Bp Classic.

- Extremely robust and durable components for tough applications
- Very simple, intuitive operating concept
- With tried-and-tested disc brush engineering (double disc)