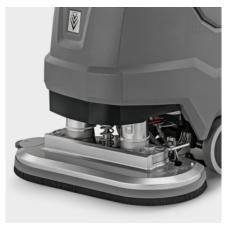

### Highly stressed parts such as squeegee and brush head are made from high-quality aluminium

- Robust machine concept for tough working conditions with low failure rates.
- Also developed for applications in harsh conditions.

## Brush contact pressure can be adjusted in 2 stages

- Can be manually increased from standard 40 to 68 kilogrammes if required.
- Lower contact pressure for lighter soiling or on sensitive floors.
- Higher contact pressure for stubborn dirt or for decoating.