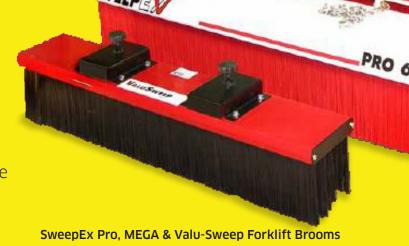

## SweepEx Valu-Sweep 1500mm Forklift Broom

| Frame              | Solid Aircraft Grade Aluminium       |
|--------------------|--------------------------------------|
| Bristles           | 180 mm polypropylene                 |
| Rows               | 5                                    |
| Job type           | Light to medium duty industrial jobs |
| Attach to Forklift | Quick-Tite Screw Downs               |
| Attach to Bucket   | N/A                                  |

## SweepEx PRO Forklift Brooms SPB600 (1500mm) and SPB720 (1800mm)

|  | Frame              | Solid Rolled Steel                                   |
|--|--------------------|------------------------------------------------------|
|  | Bristles           | 290 mm polypropylene                                 |
|  | Rows               | 8                                                    |
|  | Job type           | Heavy duty industrial                                |
|  | Attach to Forklift | Standard forklift tine pockets and chains            |
|  | Attach to Bucket   | Optional 4in1 grab hitch or bucket hitch with chains |

## SweepEx MEGA Forklift Brooms SMB720 (1800mm) and SMB960 (2400mm)

| Frame              | Solid Rolled Steel                             |
|--------------------|------------------------------------------------|
| Bristles           | 290 MM Polypropylene                           |
| Rows               | 11                                             |
| Job type           | Extreme industrial jobs                        |
| Attach to Forklift | Tine pockets with chains and dogs supplied FOC |
| Attach to Bucket   | Bucket hitch with chains and dogs supplied FOC |