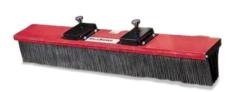

## SweepEx Valu-Sweep 1500mm Forklift Broom

| Frame              | Solid Aircraft Grade Aluminium       |
|--------------------|--------------------------------------|
| Bristles           | 180 mm polypropylene                 |
| Rows               | 5                                    |
| Job type           | Light to medium duty industrial jobs |
| Attach to Forklift | Quick-Tite Screw Downs               |
| Attach to Bucket   | N/A                                  |