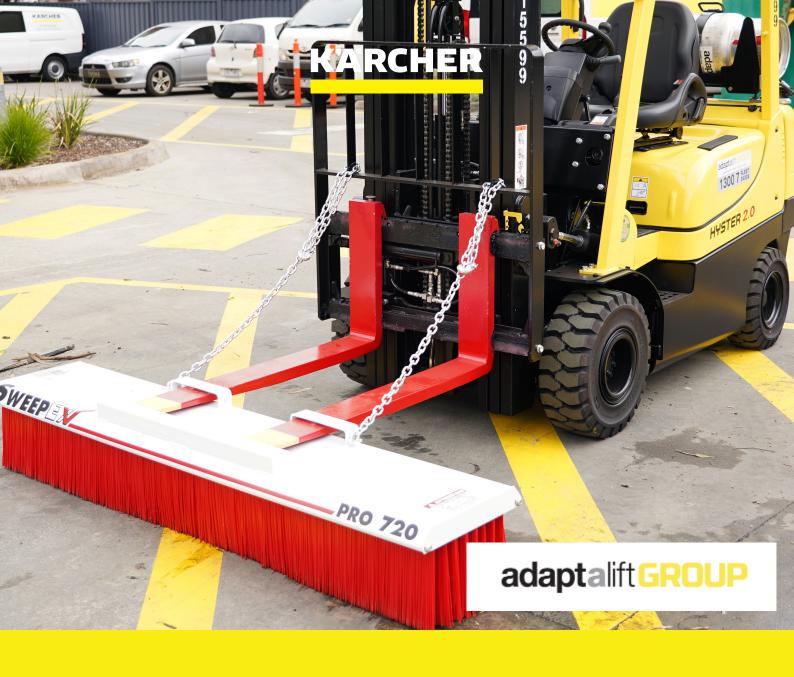

## SweepEx PRO Forklift Brooms SPB600 (1500mm) and SPB720 (1800mm)

|  | Frame              | Solid Rolled Steel                                   |
|--|--------------------|------------------------------------------------------|
|  | Bristles           | 290 mm polypropylene                                 |
|  | Rows               | 8                                                    |
|  | Job type           | Heavy duty industrial                                |
|  | Attach to Forklift | Standard forklift tine pockets and chains            |
|  | Attach to Bucket   | Optional 4in1 grab hitch or bucket hitch with chains |