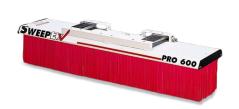

## SweepEx PRO Forklift Brooms SPB600 (1500mm) and SPB720 (1800mm)

|  | Frame              | Solid Rolled Steel                                   |
|--|--------------------|------------------------------------------------------|
|  | Bristles           | 290 mm polypropylene                                 |
|  | Rows               | 8                                                    |
|  | Job type           | Heavy duty industrial                                |
|  | Attach to Forklift | Standard forklift tine pockets and chains            |
|  | Attach to Bucket   | Optional 4in1 grab hitch or bucket hitch with chains |